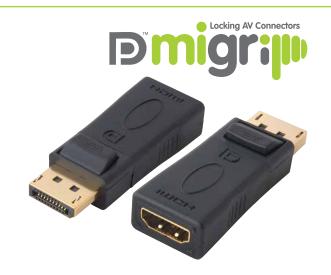

## CLB-E-191163-35N-101-N: MIGRIP DisplayPort Latching to HDMI Female Adapter

MiGrip DisplayPort male to HDMI female adapter.

This simple DisplayPort (male) to HDMI (female) Adapter features a push-button latch-locking DisplayPort connector and converts DisplayPort signals to the more frequently used HDMI format.

MiGrip DisplayPort latch locking connectors are fully compatible with standard DisplayPort sockets, but feature additional push-button latch points as part of the plug molding which hold them firmly in place within the socket, preventing faulty or loose connections and saving service engineer costs and downtime.

## Features:

- Converts DisplayPort to HDMI v1.3
- No re-timing or configuration required
- Push-button, latch-locking DisplayPort connector for secure connectivity
- Prevents loose/faulty connections
- Supports 1080p 60Hz up to 3 metre distance