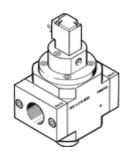

## on-off valve HEE-3/8-D-MIDI-24 Part number: 172941 Classic - do not use for new projects

Used in conjunction with service units.

Modern alternatives can be found by entering the first four characters of the type code in the search field.