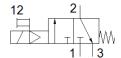

## **Data sheet**

| Feature                                 | Value                                                            |
|-----------------------------------------|------------------------------------------------------------------|
| Design structure                        | Piston slide                                                     |
| Type of actuation                       | electrical                                                       |
| Sealing principle                       | soft                                                             |
| Exhaust-air function                    | not throttleable                                                 |
| Manual override                         | detenting                                                        |
| Type of reset                           | mechanical spring                                                |
| Type of piloting                        | Piloted                                                          |
| Valve function                          | 3/2 closed, monostable                                           |
| Operating pressure                      | 2.5 16 bar                                                       |
| C value                                 | 15.7 l/sbar                                                      |
| b value                                 | 0.33                                                             |
| Standard nominal flow rate              | 3,200 l/min                                                      |
| Duty cycle                              | 100 %                                                            |
| Characteristic coil data                | 24 V DC: 3 W                                                     |
| Permissible voltage fluctuation         | +/- 10 %                                                         |
| Operating medium                        | Compressed air in accordance with ISO8573-1:2010 [7:4:4]         |
|                                         | Inert gases                                                      |
| Note on operating and pilot medium      | Lubricated operation possible (subsequently required for further |
|                                         | operation)                                                       |
| Corrosion resistance classification CRC | 2 - Moderate corrosion stress                                    |
| Materials note                          | Conforms to RoHS                                                 |
| Medium temperature                      | -10 60 °C                                                        |
| Ambient temperature                     | -10 60 °C                                                        |
| Maritime classification                 | see certificate                                                  |
| Mounting type                           | Line installation                                                |
|                                         | with accessories                                                 |
| Assembly position                       | Any                                                              |
| Flow direction                          | non reversible                                                   |
| Product weight                          | 500 g                                                            |
| Pneumatic connection, port 1            | G3/8                                                             |
| Pneumatic connection, port 2            | G3/8                                                             |
| Pneumatic connection, port 3            | G1/4                                                             |
| Air purity class at output              | Compressed air in accordance with ISO8573-1:2010 [7:4:4]         |
|                                         | Inert gases                                                      |
| Electrical connection                   | Plug                                                             |
|                                         | Per DIN EN 175301-803                                            |
|                                         | Plug pattern type C to EN 175301-803                             |
| Signal status display                   | with accessories                                                 |
| Material seals                          | NBR                                                              |
| Material housing                        | Aluminium die cast                                               |