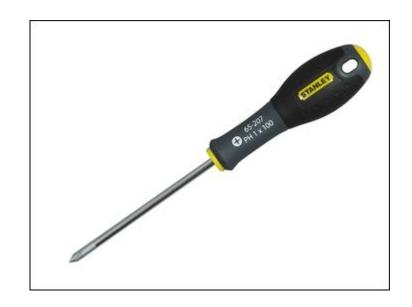

## **STANLEY**

The FatMax Phillips tip screwdrivers have a chrome vanadium steel bar which allows high torque and reduces the risk of tip breakage, and the handle is moulded directly to the shaft for a virtually unbreakable bond which gives long life and durability.

The soft-grip handle gives a perfect combination of great grip and reduced fatigue in use and is colour coded for easy identification of the right tip type for the application. The smooth domed end offers fast, comfortable spinning action and the large diameter handle offers higher torque when driving wood screws.