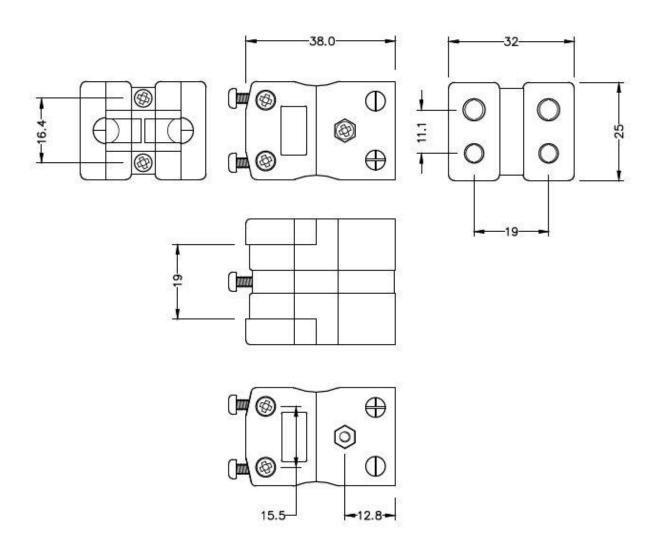

#### Click below to view:

**RS Pro Thermocouple Connector Selection Guide** 

Standard Duplex in-line Socket (dimensions in mm)

RS Components is a leading provider for Automation and Control Gear, below is a selection of best selling products: