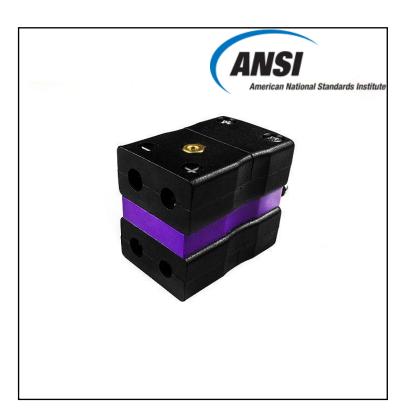

# RS PRO Standard Thermocouple Connector Duplex Socket AS-E-FD Type E ANSI

RS Stock No.: 769-1473

RS Professionally Approved Products bring to you professional quality parts across all product categories. Our product range has been tested by engineers and provides a comparable quality to the leading brands without paying a premium price.

## **Product Description**

Rugged glass filled polyester bodies, suitable for industrial applications.

#### **Specifications**

| Thermocouple Type | E ANSI          |
|-------------------|-----------------|
| Connector Type    | Duplex Socket   |
| Connector Size    | Standard        |
| Colour            | Violet          |
| Max. Temperature  | 220°C           |
| +Positive Contact | Nickel Chromium |
| -Negative Contact | Copper Nickel   |