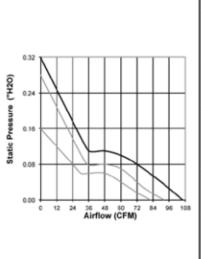

DC500V 100M ohm<br>between lead wire and<br>frame (500VDC) | * Specify configuration: TB = Terminal, Ball bearing WB = Wire leads, Ball bearing TS = Terminal, Sleeve bearing |   |
| Dielectric Strength   | 1 minute at 1500VAC,<br>max. leakage < 500<br>MicroAmp     | WS = Wire leads, Sleeve bearing                                                                                  |   |
| Temperature Range     | -20C ~ +80C (ball)<br>-10C ~ +50C (sleeve)                 |                                                                                                                  |   |
| Life Expectancy       | 40000 hours L10 (40C)<br>20000 hours L10 (40C)             |                                                                                                                  |   |