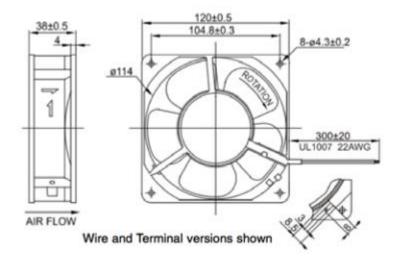

## AC Axial Fan, 119.5 x 119.5 x 38.5mm, 187m/h, 12W, 115 V ac

RS Stock number 789-7892

Dimensions: (mm)