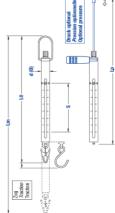

| Dimension                |        |
|--------------------------|--------|
| S (Scale length)         | 100 mm |
| L0 (Length without load) | 225 mm |
| Lm (Maximum length)      | 325 mm |
| Ø (Diameter)             | 12 mm  |