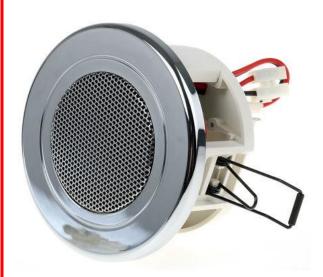

## RS Chrome Ceiling & In Wall Speaker 6W

RS Stock 406-0876

### Description

These ceiling speakers are designed to be as discreet as possible. Measuring only 10cm in diameter, they are easily hidden amongst ceiling down-lighters. Easy to fit, push the springs into the hole and the speaker snaps into place.

| Model No:                | SPL6/T                                 |
|--------------------------|----------------------------------------|
| Power Handling           | Gvv                                    |
| Rated Input              | 100v                                   |
| Transformer tappings     | 6,3,1.5w                               |
| SPL (1w/1m)              | 85dB                                   |
| Max. SPL (rated/1m)      | 92dB                                   |
| Frequency Response       | 120Hz-20kHz                            |
| Dimensions (dia x depth) | 100 x 95.5mm                           |
| Cutout size (∅ mm)       | 92mm                                   |
| Material                 | ABS plastic with metal grille          |
| Weight (inc. packaging)  | 0.7kg                                  |
| Colour                   | Gold (suffix 'G'), Chrome (suffix 'C') |
|                          | Black (suffix 'B'), White (suffix 'W') |