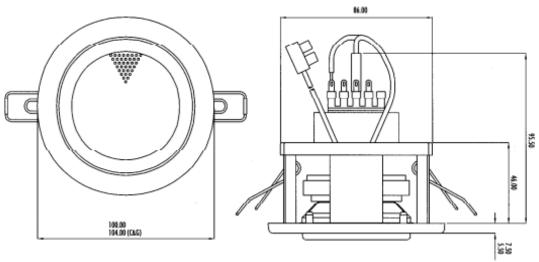

| Model No:                | SPL6/T                                 |
|--------------------------|----------------------------------------|
| Power Handling           | Gvv                                    |
| Rated Input              | 100v                                   |
| Transformer tappings     | 6,3,1.5w                               |
| SPL (1w/1m)              | 85dB                                   |
| Max. SPL (rated/1m)      | 92dB                                   |
| Frequency Response       | 120Hz-20kHz                            |
| Dimensions (dia x depth) | 100 x 95.5mm                           |
| Cutout size (∅ mm)       | 92mm                                   |
| Material                 | ABS plastic with metal grille          |
| Weight (inc. packaging)  | 0.7kg                                  |
| Colour                   | Gold (suffix 'G'), Chrome (suffix 'C') |
|                          | Black (suffix 'B'), White (suffix 'W') |

## **Dimensions: (mm)**