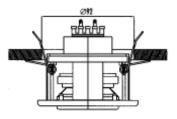

#### **Installation Guide**

Step 1. Cut a hale 92mm diameter in the colling, then place

Step 2. Pash up at A.

Step 3. Pash up at 8 to complete the installation.