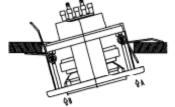

#### **Installation Guide**

Step 1. Cut a hale 92mm diameter in the colling, then place

Step 2. Pash up at A.

Step 3. Pash up at 8 to complete the installation.