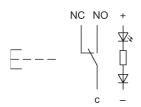

### Wiring diagram

### **Component layout**

Legend

Switching action: B = Momentary Contacts: C = Changeover