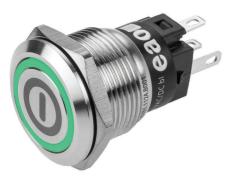

### 82-5151.1133.B001 - Illuminated pushbutton 19 mm stainless-steel On/Off Symbol

82-5151.1133.B001 - Illuminated pushbutton 19 mm stainless-steel, momentary, On/Off Symbol

### Switching element

Switching current Contact material Contacts Switching system Switching voltage

Illumination

Function Illuminated pushbutton Ø 19 mm flush

Ø 22 mm round flush Stainless steel

12 V AC/DC 0,018 kg 7 mA

opaque Stainless steel flat illuminative Stainless steel

IP65, IP67

Solder 2.8 x 0.5 mm

Momentary

3 A Silver 1 C Snap-action switching element 240 V AC/DC

Ring with green LED