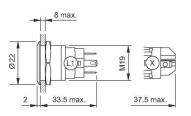

e (LED) Weight Operation current (LED)

### **Operating-/Indication part**

Lens optics Lens material Lens profile Lens illumination Lens colour

IP-Rating Front protection

Connection Method Terminal

Actuator Switching action

### Switching element

Switching current Contact material Contacts Switching system Switching voltage

Illumination

Function Illuminated pushbutton Ø 19 mm flush

Ø 22 mm round flush Stainless steel

12 V AC/DC 0,018 kg 7 mA

opaque Stainless steel flat illuminative Stainless steel

IP65, IP67

Solder 2.8 x 0.5 mm

Momentary

3 A Silver 1 C Snap-action switching element 240 V AC/DC

Ring with green LED



# EAO – Your Expert Partner for Human Machine Interfaces

## 82-5151.1133.B001 - Illuminated pushbutton 19 mm stainless-steel On/Off Symbol

### **Dimensions**



### Mounting cut-outs



### Wiring diagram



### **Component layout**



Legend

Switching action: B = Momentary Contacts: C = Changeover