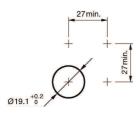

current (LED)

### **Operating-/Indication part**

Lens optics Lens material Lens profile Lens illumination Lens colour

IP-Rating Front protection

Connection Method Terminal

Actuator Switching action

### Switching element

Switching current Contact material Contacts Switching system Switching voltage

Illumination

Function Illuminated pushbutton Ø 19 mm flush

Ø 22 mm round flush Stainless steel

12 V AC/DC 0,018 kg 7 mA

opaque Stainless steel flat illuminative Stainless steel

IP65, IP67

Solder 2.8 x 0.5 mm

Momentary

3 A Silver 1 C Snap-action switching element 240 V AC/DC

Ring with green LED



# EAO – Your Expert Partner for Human Machine Interfaces

## 82-5151.1133.B001 - Illuminated pushbutton 19 mm stainless-steel On/Off Symbol

### **Dimensions**



### Mounting cut-outs



### Wiring diagram



### **Component layout**



Legend

Switching action: B = Momentary Contacts: C = Changeover