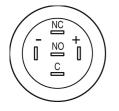

### Wiring diagram

### **Component layout**

Legend

Switching action: B = Momentary Contacts: C = Changeover