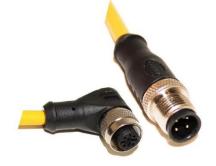

## C4AD05UXXX

(M12 Cordset, 4 Position, 22 AWG Shielded, Male Straight to Female Right Angle)

- Mueller's C4AD05UXXX is an M12 4-pin double ended, shielded instrumentation cable with a straight male connector on one end and a right angle female connector on the other.
- Keyway A Coding
- Utilizes a 4-conductor 22 AWG PVC-insulated, shielded cable.
- Ratings:
  - Current: 4 A
  - Voltage: 250 V AC/DC
- Material:
  - Coupling Nuts Nickel Plated Brass
  - Pins/Contacts Gold Plated Brass
- Length: The "U" in the model number represents unit of measurement. Either: Meters (M), Feet (F)
- Length: The "XXX" in the model number represents length. Standard lengths are 2, 5, and 10 meters. Any other lengths available upon request.
- Meets Standard: IEC 61076-2-101
- Protection Class: IEC IP68
- RoHS 3 Compliant