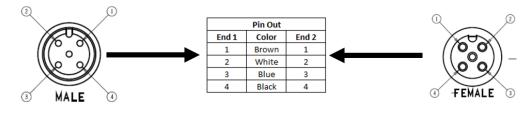

## C4AD05UXXX

(M12 Cordset, 4 Position, 22 AWG Shielded, Male Straight to Female Right Angle)

- Mueller's C4AD05UXXX is an M12 4-pin double ended, shielded instrumentation cable with a straight male connector on one end and a right angle female connector on the other.
- Keyway A Coding
- Utilizes a 4-conductor 22 AWG PVC-insulated, shielded cable.
- Ratings:
  - Current: 4 A
  - Voltage: 250 V AC/DC
- Material:
  - Coupling Nuts Nickel Plated Brass
  - Pins/Contacts Gold Plated Brass
- Length: The "U" in the model number represents unit of measurement. Either: Meters (M), Feet (F)
- Length: The "XXX" in the model number represents length. Standard lengths are 2, 5, and 10 meters. Any other lengths available upon request.
- Meets Standard: IEC 61076-2-101
- Protection Class: IEC IP68
- RoHS 3 Compliant