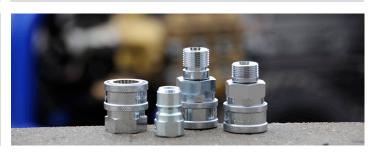

# Item Number Chromium plated:

**65506I3** NITO High pressure set Coupling and nipple with 3/8" female BSP

**6550013** NITO High pressure Coupler with 3/8" female BSP

**6561019** NITO High pressure Nipple with 3/8" female BSP

# Item Number Stainless steel:

**6550IS3** NITO High pressure Coupling set Stainless Coupler and nipple with 3/8" female BSP

**6561S19** NiTO High pressure Nipple Stainless steel with 3/8" female thread AISI 316