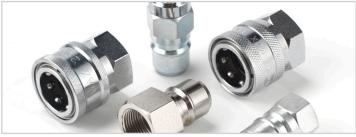

# Item Number Chromium plated:

**65506I3** NITO High pressure set Coupling and nipple with 3/8" female BSP

**6550013** NITO High pressure Coupler with 3/8" female BSP

**6561019** NITO High pressure Nipple with 3/8" female BSP

# Item Number Stainless steel:

**6550IS3** NITO High pressure Coupling set Stainless Coupler and nipple with 3/8" female BSP

**6561S19** NiTO High pressure Nipple Stainless steel with 3/8" female thread AISI 316