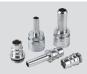

# Materials:

- 1. Coupling body and ring are made of brass and chromium plated
- 2. O-ring: NBR
- 3. Spring and ring are in stainless steel
- 4. 8 balls in hardened steel

#### Materials:

- 1. Coupling body and ring made of AISI 303
- 2. O-ring: NBR\*
- 3. Spring and ring in stainless steel
- 4. 8 balls in hardened steel
- 5. Nipple are made of AISI 316
- \*) Seal and O-ring Viton
- can be delivery as desired