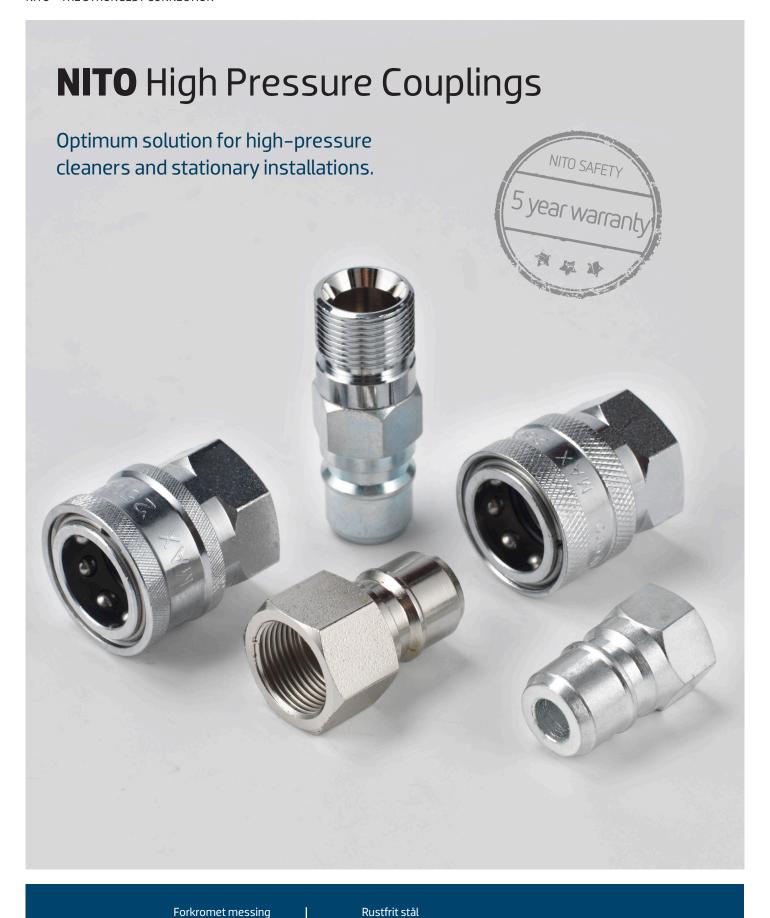

# Optimum solution for high-pressure cleaners and stationary installations.

NITO High Pressure Couplings are produced in materials with exceptionally strong and safety locking mechanism, that prevents leakage and accidental triggering.

# Materials:

- 1. Coupling body and ring are made of brass and chromium plated
- 2. O-ring: NBR
- 3. Spring and ring are in stainless steel
- 4. 8 balls in hardened steel

#### Materials:

- 1. Coupling body and ring made of AISI 303
- 2. O-ring: NBR\*
- 3. Spring and ring in stainless steel
- 4. 8 balls in hardened steel
- 5. Nipple are made of AISI 316
- \*) Seal and O-ring Viton
- can be delivery as desired