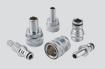

# Item Number Chromium plated:

**65506I3** NITO High pressure set Coupling and nipple with 3/8" female BSP

**6550013** NITO High pressure Coupler with 3/8" female BSP

**6561019** NITO High pressure Nipple with 3/8" female BSP

# Item Number Stainless steel:

**6550IS3** NITO High pressure Coupling set Stainless Coupler and nipple with 3/8" female BSP

**6561S19** NiTO High pressure Nipple Stainless steel with 3/8" female thread AISI 316