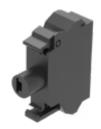

# Illumination element

45-320.1N48

https://rs-online.eao.com/p/45-320.1N48

## 45-320.1N48 Illumination element

| Component mounting type:   | Front mounting |
|----------------------------|----------------|
|                            |                |
| OPERATING-/INDICATION PART |                |
| Illumination colour:       | White          |
|                            |                |
| ELECTRICAL CHARACTERISTICS |                |
| Operating voltage:         | 230 V AC       |
| Surge voltage resistance:  | 4 kV           |
| Lumi. Intensity:           | 900 - 1400 mcd |

#### OTHER

| Short Description: | Illumination element, Spring-type terminal, White, 230 V AC, Front mounting |
|--------------------|-----------------------------------------------------------------------------|
| Wiring diagrams:   |                                                                             |