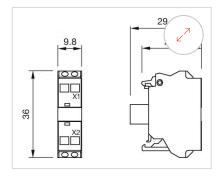

|
| ELECTRICAL CHARACTERISTICS |                |
| Operating voltage:         | 230 V AC       |
| Surge voltage resistance:  | 4 kV           |
| Lumi. Intensity:           | 900 - 1400 mcd |

#### MECHANICAL CHARATERISTIC

| Terminal: | Spring-type terminal |
|-----------|----------------------|
| Weight:   | 0.01 kg              |

#### CERTIFICATE

| REACH: | REACH compliant |
|--------|-----------------|
| RoHS:  | RoHS compliant  |

#### OTHER

| Short Description: | Illumination element, Spring-type terminal, White, 230 V AC, Front mounting |
|--------------------|-----------------------------------------------------------------------------|
| Wiring diagrams:   |                                                                             |



#### Dimension drawings: