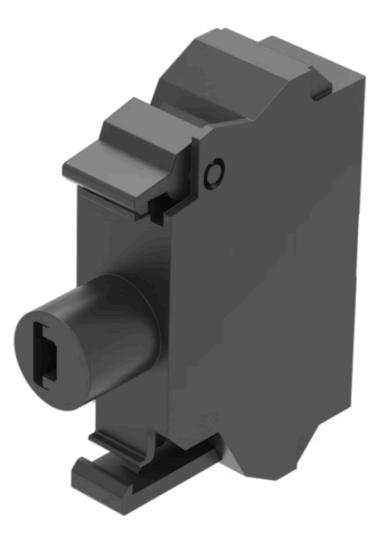

# Illumination element

45-320.1N48

https://rs-online.eao.com/p/45-320.1N48

## 45-320.1N48 Illumination element

| Component mounting type:   | Front mounting |
|----------------------------|----------------|
|                            |                |
| OPERATING-/INDICATION PART |                |
| Illumination colour:       | White          |
|                            |                |
| ELECTRICAL CHARACTERISTICS |                |
| Operating voltage:         | 230 V AC       |
| Surge voltage resistance:  | 4 kV           |
| Lumi. Intensity:           | 900 - 1400 mcd |

#### OTHER

| Short Description: | Illumination element, Spring-type terminal, White, 230 V AC, Front mounting |
|--------------------|-----------------------------------------------------------------------------|
| Wiring diagrams:   |                                                                             |