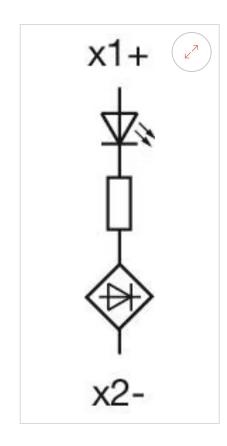

#### OTHER

| Short Description: | Illumination element, Spring-type terminal, White, 230 V AC, Front mounting |
|--------------------|-----------------------------------------------------------------------------|
| Wiring diagrams:   |                                                                             |