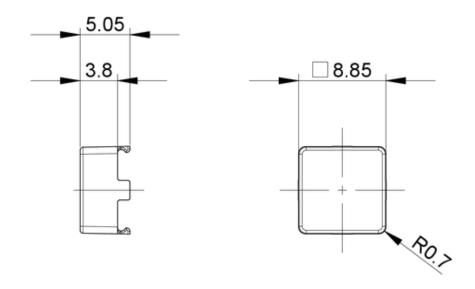

### drawings

### **Dimensioned drawing**

#### > mounting diameters

Outside dimension, length 9 mm
Outside dimension, width 9 mm
Outside dimension, height 5.05 mm