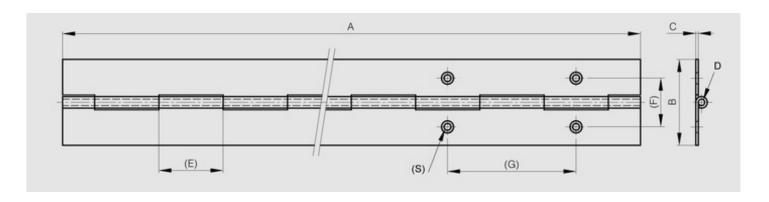

WWW.PINET.TM.FR © PINET INDUSTRIE 2014

| Material         | 304 stainless steel |
|------------------|---------------------|
| Finish           | raw                 |
| A (length)       | 2040                |
| D (pin diameter) | 3                   |
| B (width)        | 40                  |
| С                | 1.2                 |
| Е                | 30                  |
| Weight (g)       | 1000                |
| G (pitch)        | 60                  |
| F (pitch)        | 22.7                |
| Opening angle    | 270                 |
| Note             | drilled             |
| S                | 4.2                 |
| Material         | stainless steel     |
| Functions        | continuous hinges   |
| Pin material     | stainless steel     |