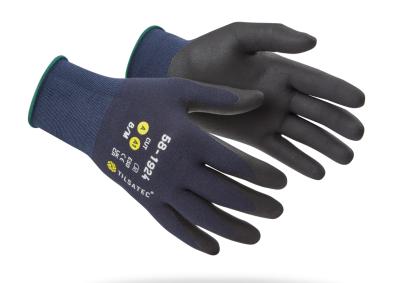

# 58 1924

## Ultra-lightweight ESD glove with microfoam palm coating

| Code        | 58-1924                                                                                   |  |  |  |  |
|-------------|-------------------------------------------------------------------------------------------|--|--|--|--|
| Description | Ultra-lightweight ESD glove with microfoam palm coating                                   |  |  |  |  |
| Gauge       | 18gg                                                                                      |  |  |  |  |
| Colour      | Navy liner / Black coating                                                                |  |  |  |  |
| Cuff Style  | Knit wrist                                                                                |  |  |  |  |
| Length      | 230-270mm                                                                                 |  |  |  |  |
| Sizes       | 7/S - 11/2XL                                                                              |  |  |  |  |
| Packaging   | Size 7&11 12 pairs/polybag 72 pairs p/carto<br>Size 8-10 12 pairs/polybag 120 pairs p/car |  |  |  |  |

#### Features & Benefits

- Tested to EN 1149-2:1997 and EN 16350 ESD Antistatic
- Exceptional level of fingertip sensitivity and tactility
- Touchscreen compatible
- 360 degrees breathability keeps hands cool and dry
- 18 gauge seamless liner and cuff give a smooth, comfortable feel