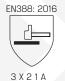

|  |  |  |  |
| Sizes       | 7/S - 11/2XL                                                                              |  |  |  |  |
| Packaging   | Size 7&11 12 pairs/polybag 72 pairs p/carto<br>Size 8-10 12 pairs/polybag 120 pairs p/car |  |  |  |  |



#### Features & Benefits

- Tested to EN 1149-2:1997 and EN 16350 ESD Antistatic
- Exceptional level of fingertip sensitivity and tactility
- Touchscreen compatible
- 360 degrees breathability keeps hands cool and dry
- 18 gauge seamless liner and cuff give a smooth, comfortable feel













#### **Applications / Industries**

- Final fix / light assembly
- Finishing and Inspection
- Electronics
- Aerospace
- Logistics and warehousing







#### Performance









### Sizing Cuff Colours

| Size              | 7 Small | 8 Medium | 9 Large | 10 X-Large | 11 2X-Large |
|-------------------|---------|----------|---------|------------|-------------|
| Colour coded cuff |         |          |         |            |             |