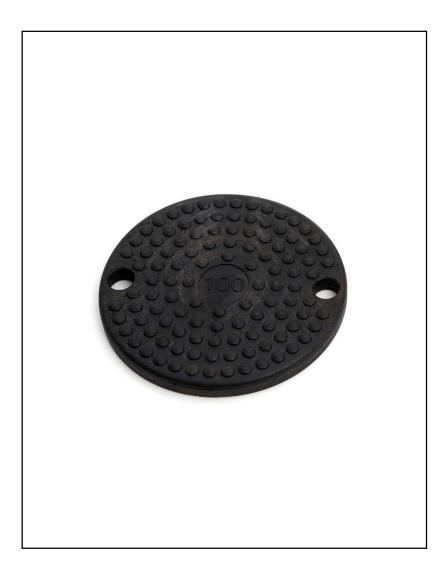

# RS PRO TPE Rubber Anti-Slip Plate, 89mm Diameter, Compatible with 100mm Diameter Adjustable Feet

RS Stock No.: 0285704

#### **Product Description**

Manufactured from thermoplastic elastomer (TPE), anti-slip plates absorb vibration, provide oil and water resistance levelling, extra grip, and protect the surface of the floor from abrasion.

#### **General Specifications**

| Diameter    | 89mm                                                            |  |
|-------------|-----------------------------------------------------------------|--|
| Material    | TPE Rubber                                                      |  |
| Colour      | Black                                                           |  |
|             | Fits to underside of levelling feet for use on various types of |  |
| Application | furniture, processing and packaging machinery and equipment,    |  |
|             | lathes, milling machines and conveyors                          |  |