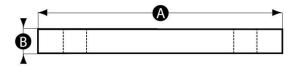

## **Adjustable Feet**

| Α                          | 89                 |
|----------------------------|--------------------|
| В                          | 8                  |
| To fit levelling foot type | Non bolt-down foot |