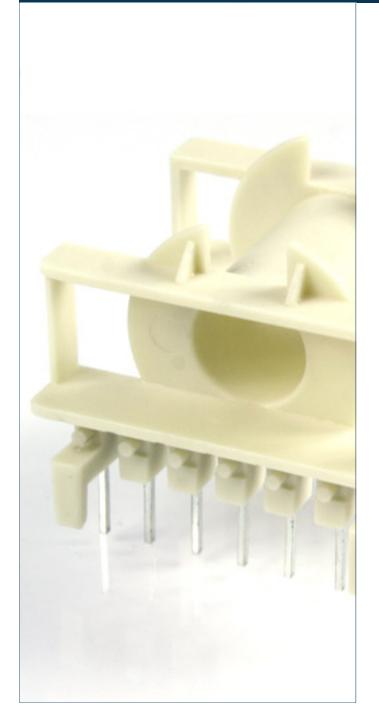

## Bobbin **FS-2ETD-5922-10**

## Bobbin **FS-2ETD-5922-10**

|                     | Туре         | FS-2ETD-5922-10 |                    | Туре                           | FS-2ETD-5922-10 |
|---------------------|--------------|-----------------|--------------------|--------------------------------|-----------------|
| Electrical data 두 🚽 | General data |                 | 30                 | Terminal and mounting          |                 |
|                     |              | Rynite FR530(L) | data<br>- V        |                                | No              |
|                     | for core     | FS-2ETD-5922-00 |                    | Measures and weights           |                 |
|                     | Environment  |                 |                    |                                | vertical        |
|                     | Notes        | F               |                    | Winding width<br>Winding hight | 41.4 mm         |
|                     |              |                 |                    |                                | 9.1 mm          |
|                     |              | ISO 2768-m      | <u> 1echanical</u> |                                | 1,1x0,75        |
|                     |              |                 | g                  |                                | 4,5             |
|                     |              |                 | 0                  |                                | 35,56           |
|                     |              |                 | Š.                 |                                | 5,08            |
|                     |              |                 |                    |                                | 24              |