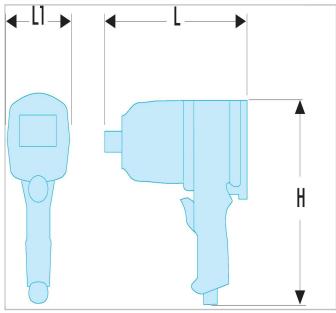

| <b>=</b> | neigni n [mm] | -     |       | IN IVI. | Levei             | Maximum<br>Speed<br>[rpm] | Weight<br>[Kg] |
|----------|---------------|-------|-------|---------|-------------------|---------------------------|----------------|
| NM.3030F | 97.0          | 346.0 | 101.0 | 3390.0  | 14,75<br>(K=1,96) | 5000.0                    | 8.0            |