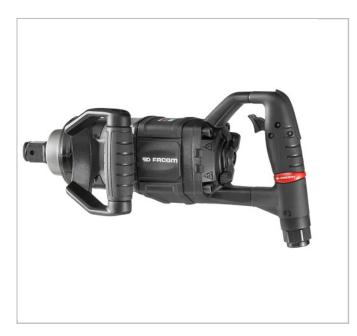

## 1" straight impact wrench - short anvil - high performance

## **Description:**

- Dual hammer mechanism for tool durability.
- 2 stage trigger for improved control.
- One hand forward reverse switch with two settings in both directions.
- Rubber over molded grip insulating against cold and vibrations.
- Rubber bumper protecting the motor housing.
- 360° adjustable handle for improved comfort.
- Safe: Dual socket retainer: ring retainer hole to use a safety pin.
- Exhaust blows air away from the operator for comfort of use.