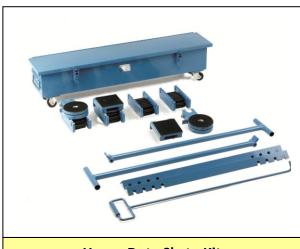

Typically this item works in conjunction with either of the following items, these can be purchased separately;

Heavy Duty Skate Kit RS Stock no.218-226

| <b>Product Description</b> | Length (mm) | Capacity (Tonnes) | RS Stock No. |
|----------------------------|-------------|-------------------|--------------|
| Roller Crowbar             | 2000        | 5                 | 218-236      |