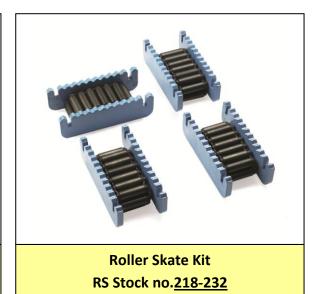

Typically this item works in conjunction with either of the following items, these can be purchased separately;

Heavy Duty Skate Kit RS Stock no.218-226

| <b>Product Description</b> | Length (mm) | Capacity (Tonnes) | RS Stock No. |
|----------------------------|-------------|-------------------|--------------|
| Roller Crowbar             | 2000        | 5                 | 218-236      |