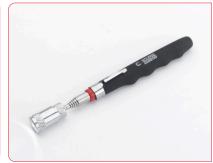

## **Heavy Duty Telescopic Magnetic Retrieval Tool with Torch**

- Extends to 81cm with 3kg magnetic hold
- Perfect for retrieving objects in hard to reach places
- Powerful LED Light (3 x LR44 batteries Included)
- 3 LED bulbs at 0.18W Power Rating (3 x 0.06W)
- Up to 12 Lumens in total from LED bulbs