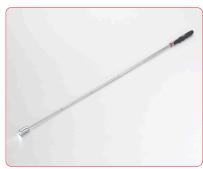

## **Heavy Duty Telescopic Magnetic Retrieval Tool with Torch**

- Extends to 81cm with 3kg magnetic hold
- Perfect for retrieving objects in hard to reach places
- Powerful LED Light (3 x LR44 batteries Included)
- 3 LED bulbs at 0.18W Power Rating (3 x 0.06W)
- Up to 12 Lumens in total from LED bulbs