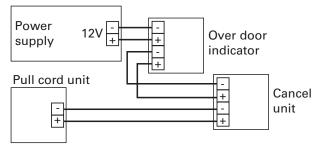

# Extra low voltage (ELV) wiring

Always segregate low voltage wiring from the mains wiring.

System requires minimum 2 core 0.4mm<sup>2</sup> cable.

It should be noted that the wiring order of the various system components can be changed to suit a specific application and/or to reduce wiring runs.

## Wiring guide using 2 core cable

| Out                 | <u>In</u>           |
|---------------------|---------------------|
| PSU 12V supply      | Over door indicator |
| Over door indicator | Cancel unit         |
| Cancel unit         | Pull cored unit     |