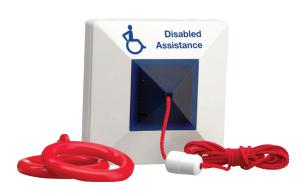

# CFEAPULL - Emergency assist alarm pull cord unit

## Device overview and specification

The CFEAPULL Pull Cord Unit forms part of the CFEAUPULLKIT Emergency Assist Alarm System.

| Operating voltage | 12V dc (nominal)             |
|-------------------|------------------------------|
| Construction      | PC                           |
| Dimensions (mm)   | H 87 x W 87 x D 30.5 (+cord) |

Note: Unit fits on to standard single gang back box