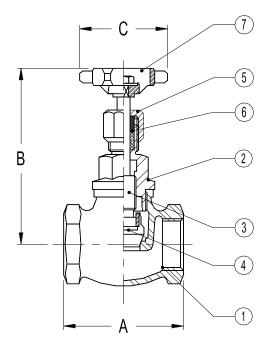

Kvs in m3/h , see data sheet IS PV10.00 E ; For conversion Kvs =  $Cv(US) \times 0.855$ 

|       | DIMENSIONS |           |           |                 |  |
|-------|------------|-----------|-----------|-----------------|--|
| DN    | A<br>(mm)  | B<br>(mm) | C<br>(mm) | Weight<br>(Kgs) |  |
| 1/2"  | 57         | 95        | 75        | 0,39            |  |
| 3/4"  | 65         | 98        | 75        | 0,55            |  |
| 1"    | 78         | 114       | 85        | 0,85            |  |
| 11/4" | 89         | 138       | 95        | 1,36            |  |
| 11/2" | 100        | 159       | 105       | 1,76            |  |
| 2"    | 121        | 170       | 120       | 2,62            |  |

| MATERIALS |             |                   |  |  |
|-----------|-------------|-------------------|--|--|
| POS.      | DESIGNATION | MATERIAL          |  |  |
| 1         | Valve Body  | Bronze            |  |  |
| 2         | Bonnet      | Forged brass      |  |  |
| 3         | Stem        | Brass             |  |  |
| 4         | Disk        | Glass filled PTFE |  |  |
| 5         | Disk nut    | Brass             |  |  |
| 6         | Packing     | PTFE              |  |  |
| 7         | Handwheel   | Aluminium         |  |  |