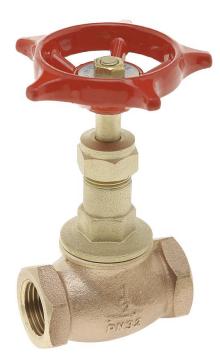

## BRONZE GLOBE VALVE GV32B

## DESCRIPTION

GV32B bronze in line stop valves, screwed type for use on steam, water, oil or air applications.

USE: Saturated steam, condensate, water, oil, compressed air and other fluids compatible with the construction.

MODELS: GV32B

SIZES : DN1/2" - 2"

CONNECTIONS: Female screwed ISO7/1Rp(BS21)