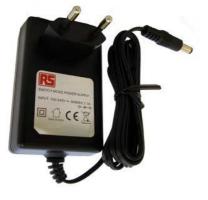

## **ECP-20 Euro series**

20W plug-in power supply

## Features

- Input Voltage: 90 264Vac
- Output Power: 20W
- No Load power consumption
- UK and European versions available
- Compact and light-weight plastic case
- Protections: short circuit/overload/ overheat
- 1 year warranty
- Dimensions: 70mm x 60mm x 50mm
- Connector: 2.1 x 5.5 x 9.5mm
- Weight: 154g