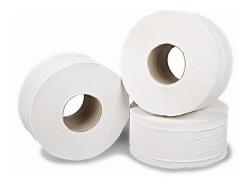

## Mini Jumbo Toilet Roll J27200

| Product Details       |                 |
|-----------------------|-----------------|
| Ply                   | 2               |
| Colour                | White           |
| Core (mm)             | 76              |
| Roll Length (m)       | 200             |
| Sheet Width (mm)      | 92              |
| Recycled Content      | 100% Recycled 🖐 |
| Dispenser             | DS924E          |
| Case & Pallet Details |                 |
| Case Type             | Shrinkwrap      |
| Rolls per Case        | 12              |
| Cases per Pallet      | 50              |
| Layers per Pallet     | 10              |
| Cases per Layer       | 5               |

The Essentials range of Jumbos are available in a range of core sizes, plies and roll lengths. Our selection of jumbo toilet rolls offers a solution for every washroom, big or small. Tissue is manufactured to be soft, absorbent and strong without compromising break down in water characteristics.