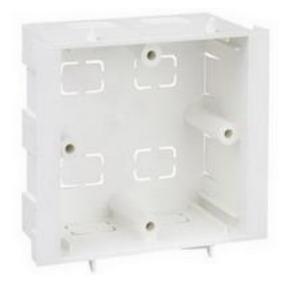

### **Product Details**

RS Pro cable trunking single socket clips directly into the trunking base profile. The socket position is adjustable to allow for the passing of cables behind. It has adjustable rear component, which can slide forward or back as required to set the required depth. This socket uses a serration locking design that allows for a high degree of accuracy in both setting and adjustment. It meets BS 6701 and BSEN50085-2 standards.

#### **Features and Benefits**

- Adjustable socket boxes clip directly into the trunking base profile
- The socket position is adjustable to allow for the passing of cables behind
- Concave shape
- Fast and simple installation