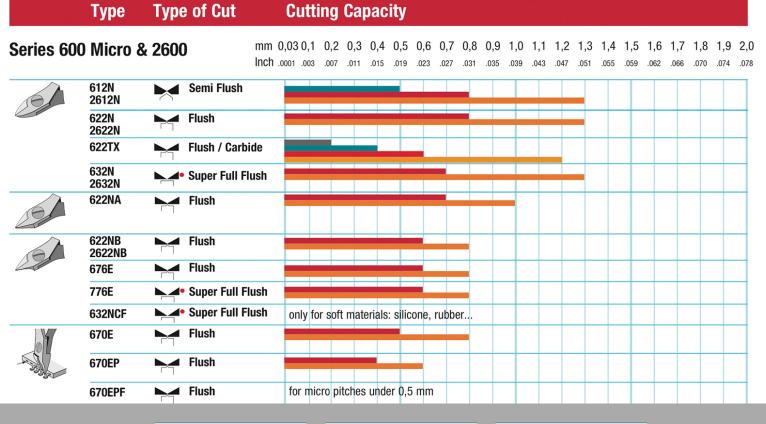

## The Perfect Cut - Strong, sharp and precise, every time

The Weller Erem Series 600 Micro is a range of miniature precision cutters that offers a wide variety of head shapes for access in difficult to reach areas. These micro cutters are suitable for SMD and leads (670EP, 670EPF). The cutters are made from high grade tool steel with cutting edges hardened to 63-65HRc. The precision cutters have a nonreflecting surface, are ESD safe and resharpenable.