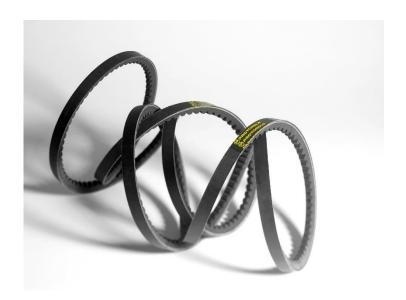

# **RS PRO Cogged Wedge Belt**

Stock No. 2056779

## **Technical Specifications:**

| Top Width (mm)   | 9.7          |
|------------------|--------------|
| Height (mm)      | 8            |
| Datum Length mm) | 1010         |
| Material         | Black Rubber |

#### **Features & Benefits:**

Narrow profile deeper cushion belts for more compact, higher power and heavier duty drives.

Increased power capacity compared to classical v-belts allows for space and weight saving drives, resulting in significant cost savings. Transmit the same power with fewer belts or extend drive life by switching from classical v-belts to high power wedge belts. Multi layered industrial cover fabric supports tension cords to facilitate effortless flexibility and cooler running belts. Optimum cog pattern allows for higher dynamic power transmissions and reduced bending stresses.