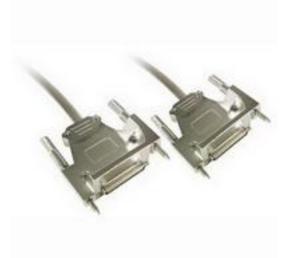

### **Product Details**

RS Pro 1 m network cable is terminated with male VHDCI 68 connectors at both ends. This network cable is compatible with Cisco products.

#### **Features and Benefits**

- 1 m long
- Male VHDCI 68 connectors
- Cisco compatible network cable