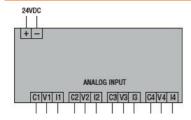

|     |    | screw fixing                                                          |
|                             |                   |     |    | (M4x15mm)                                                             |
| Degree of protection        |                   |     |    | IP20                                                                  |
| Dimensions (W x H x D)      |                   |     | mm | 38 x 106 x 59.3                                                       |
| Weight                      |                   |     | g  | 160                                                                   |
| Dimensions                  |                   |     |    |                                                                       |





## Wiring diagrams



## Certifications and compliance

Compliance

CSA C22.2 n° 142

IEC/EN 61131-2

UL508

Certificates

cULus

EAC