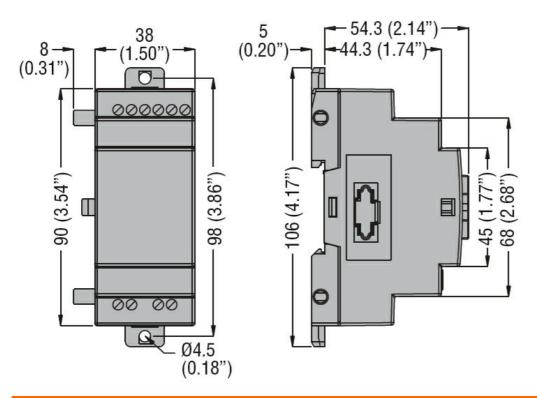

## MICRO PLCS, EXPANSION MODULE, AUXILIARY SUPPLY VOLTAGE 24VDC, 4 ANALOG INPUTS 0...10V/0...20MA

| Product designation         |                   |     |    | Micro PLC<br>expansion<br>module, 4 analog<br>inputs 0<br>10VDC/020mA |
|-----------------------------|-------------------|-----|----|-----------------------------------------------------------------------|
| Product type designation    |                   |     |    | LRE04AD024                                                            |
| Auxiliary supply voltage    |                   |     |    | 24VDC                                                                 |
| Number of inputs            |                   |     | n° | 4 analog                                                              |
| Power supply                |                   |     |    |                                                                       |
| Rated auxil. supply voltage |                   |     |    | 24VDC                                                                 |
| Operating voltage range     |                   |     |    | 20.428.8VDC                                                           |
| Avarage current consumption |                   |     | mA | 70                                                                    |
| Analog inputs               |                   |     |    |                                                                       |
| Number of analog input      |                   |     | n° | 4                                                                     |
| Analog input type           |                   |     |    | Configurable voltage or current inputs                                |
| Inputs signal range         |                   |     | V  | 010VDC 0/4<br>20mA                                                    |
| Resolution                  |                   |     |    | Voltage inputs:<br>10mV Current<br>inputs: 40µA                       |
| Connections                 |                   |     |    |                                                                       |
| Terminals type              |                   |     |    | Screw                                                                 |
| Ambient conditions          |                   |     |    |                                                                       |
| Temperature                 |                   |     |    |                                                                       |
| -                           | ating temperature |     |    |                                                                       |
| •                           |                   | min | °C | -20                                                                   |
|                             |                   | max | °C | +55                                                                   |
| Stora                       | age temperature   |     |    |                                                                       |
|                             | 3                 | min | °C | -40                                                                   |
|                             |                   | max | °C | +70                                                                   |
| B. I. W. J. 199             |                   |     | 0/ | <90% (non                                                             |
| Relative humidity           |                   |     | %  | condensing)                                                           |
| Housing                     |                   |     |    | ,                                                                     |
|                             |                   |     |    | 35mm DIN rail or                                                      |
| Mounting                    |                   |     |    | screw fixing                                                          |
|                             |                   |     |    | (M4x15mm)                                                             |
| Degree of protection        |                   |     |    | IP20                                                                  |
| Dimensions (W x H x D)      |                   |     | mm | 38 x 106 x 59.3                                                       |
| Weight                      |                   |     | g  | 160                                                                   |
| Dimensions                  |                   |     |    |                                                                       |