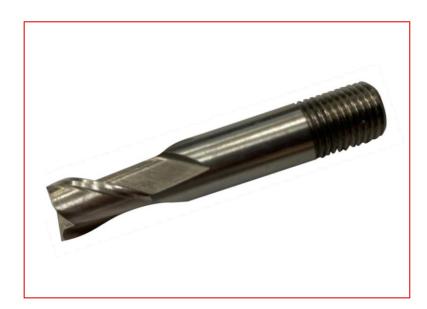

## RS Pro 10mm Screwed Shank Slot Drill BS 122/4

RS Stock No: 2348268

## **Specifications:**

2 Flute Screwed Shank Slot Drill Centre Cutting BS 122/4

High Speed Steel: M35 with 5% Cobalt

| Order Code | Manufacturers<br>Code | Product Description           |
|------------|-----------------------|-------------------------------|
|            | 2348268               | 10mm Screwed Shank Slot Drill |

## **Technical Specifications:**

| Code | Dia mm | Flute Lgth | O/A Lgth. | Shank Dia |
|------|--------|------------|-----------|-----------|
|      | 10.0   | 14.5       | 60.5      | 10.0      |