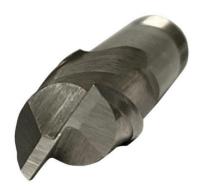

## RS Pro 10mm Screwed Shank Slot Drill BS 122/4

RS Stock No: 2348268

## **Specifications:**

2 Flute Screwed Shank Slot Drill Centre Cutting BS 122/4

High Speed Steel: M35 with 5% Cobalt

| Order Code | Manufacturers<br>Code | Product Description           |
|------------|-----------------------|-------------------------------|
|            | 2348268               | 10mm Screwed Shank Slot Drill |