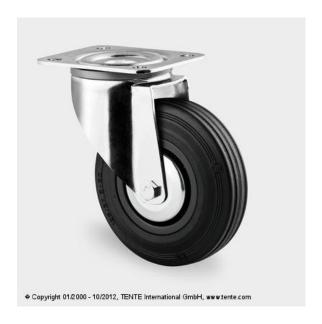

## 3370PVJ100P62

EAN 4031582377729

Swivel castor, housing made of pressed steel, bright zinc plated, blue passivated, double ball bearing swivel head, wheel axle with nut, dustguard, plate fitting.

Wheel centre made of Polypropylene, Tread: solid rubber, black, roller bearing, with threadguards.