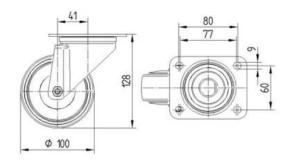

| _     |         |       |
|-------|---------|-------|
| 100   | hnical  | 112+2 |
| 1 5 6 | ııııcaı | vata  |
|       |         |       |

Wheel diameter 100 mm Width of Tread 35 mm Size of Plate 105 x 85 mm Plate hole centres 80/77 x 60 mm Plate hole 9 mm Offset 41 mm Swivel Radius 91mm Swivel Interference 182 mm Overall height 128 mm - 20 / + 60 °C Temperature Standard EN 12532 Weight 0.9 kg Swivel Radius 91 mm Hardness of tread A 85 Shore Load capacity 75 kg Load capacity (static) 150 kg