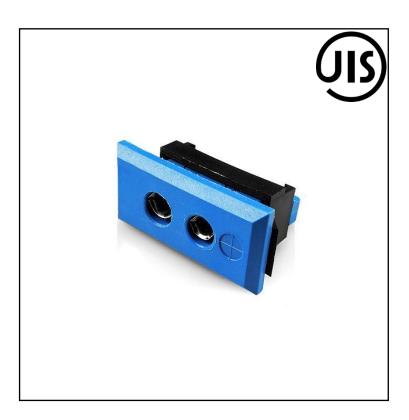

# RS PRO Standard Rectangular Fascia Thermocouple Connector Socket JS-K-FF Type K JIS

RS Stock No.: 771-9010

RS Professionally Approved Products bring to you professional quality parts across all product categories. Our product range has been tested by engineers and provides a comparable quality to the leading brands without paying a premium price.

### **Product Description**

Nylon clip for quick, simple fixing to panel. All fascia mounting sockets are polarised by means of unequally sized pins

### **Specifications**

| Thermocouple Type | K JIS                  |
|-------------------|------------------------|
| Connector Type    | Fascia Mounting Socket |
| Connector Size    | Standard               |
| Colour            | Blue                   |
| Max. Temperature  | 120°C                  |
| +Positive Contact | Nickel Chromium        |
| -Negative Contact | Nickel Alloy           |