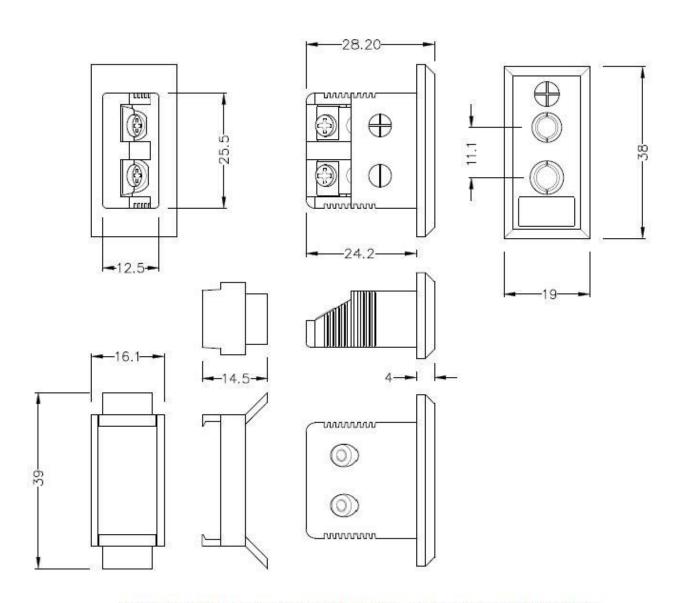

Click below to view:

**RS Pro Thermocouple Connector Selection Guide** 

Standard Fascia Socket (with nylon mounting clip)

(dimensions in mm)

RS Components is a leading provider for Automation and Control Gear, below is a selection of best selling products: