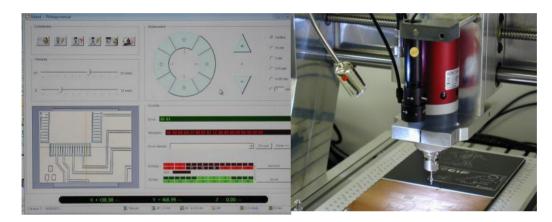

#### On boarded camera for Technodrill 2

Help for positioning and pieces control of the Color model.
Camera controlled by software Gilead 3.

USB- PC link.

Included cables and fasteners.

## **USE**

Allows using the software to pick one / two points and calculates the positioning angle, the software is able to recalculate the path tools.

May also serve control system.