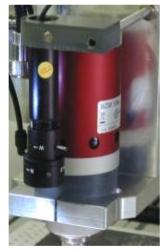

#### On boarded camera for Technodrill 2

Help for positioning and pieces control of the Color model.
Camera controlled by software Gilead 3.

USB- PC link.

Included cables and fasteners.

## **USE**

Allows using the software to pick one / two points and calculates the positioning angle, the software is able to recalculate the path tools.

May also serve control system.