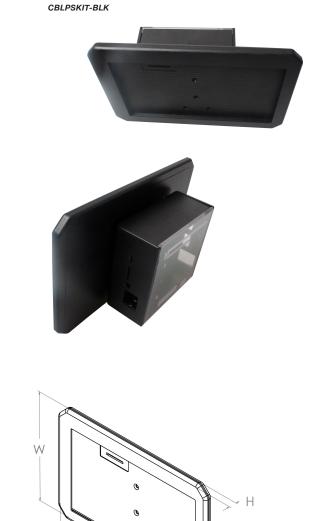

## Latte Panda Screen Kit Black - Screen + Stand + Case

- Designed to house the Latte Panda screen and board
- All cut-outs are pre-cut into the case NO MODS REQUIRED!
- · Self-standing
- Table top screen kit
- · No screws needed to secure the case to the screen
- Textured finish
- · Screen kit comes with stand and PCB enclosure
- · Slide on clear cover

## DIMENSIONS:

- Case: L=92xW=86xH=41mm
- Screen: L=184xW=116xH=8mm
- Stand: L=57xW=71xH=33mm

## MATERIAL:

- Coloured materials: High Impact Polystyrene (HIPS)
- Thickness: 3mm
- UL94-HB
- Case Clear PETg lid

| TYPE NO.     | COLOUR |
|--------------|--------|
| CBLPSKIT/BLK | Black  |

UNIVERSAL ENCLOSURES