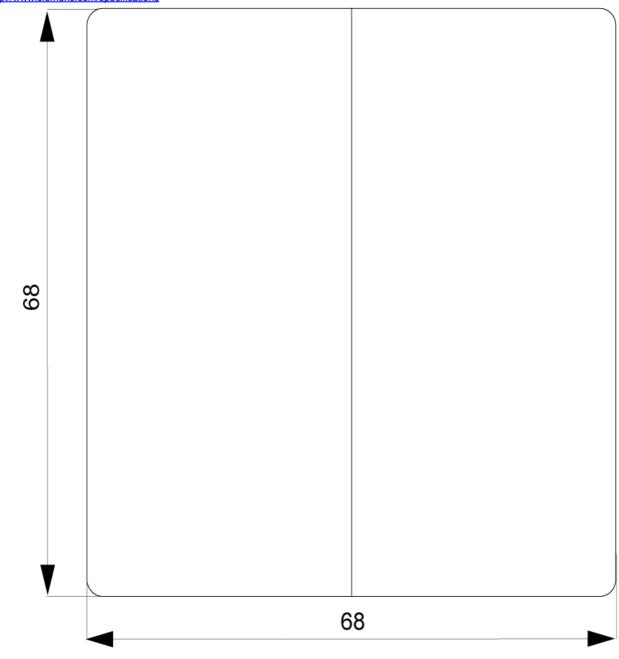

## 5TG7145

DELTA style, titanium white Rocker switch, 68x 68 mm for series/double two-way switch for double pushbutton for pushbutton 2-fold Mid-position

| Model                                              |                        |                     |                     |                      |  |
|----------------------------------------------------|------------------------|---------------------|---------------------|----------------------|--|
| product brand name                                 |                        | DELT                | A                   |                      |  |
| product designation                                |                        | Rockers             |                     |                      |  |
| design of the product                              |                        | 68x68 mm            |                     |                      |  |
| cover version                                      |                        | two-piece rocker    |                     |                      |  |
| General technical data                             |                        |                     |                     |                      |  |
| marking                                            |                        | without imprint     |                     |                      |  |
| surface processing                                 |                        | others              |                     |                      |  |
| material                                           |                        | thermoplast         |                     |                      |  |
| Protection class                                   |                        |                     |                     |                      |  |
| protection class IP                                |                        | IP20                |                     |                      |  |
| Suitability                                        |                        |                     |                     |                      |  |
| suitability for integration                        |                        | switch/pushbutton   |                     |                      |  |
| <ul> <li>bus system pushbutton coupling</li> </ul> |                        | Yes                 |                     |                      |  |
| Appearance                                         |                        |                     |                     |                      |  |
| appearance                                         |                        | shiny               |                     |                      |  |
| RAL color number                                   |                        | Similar to RAL 9010 |                     |                      |  |
| color                                              |                        | Titanium white      |                     |                      |  |
| Product details                                    |                        |                     |                     |                      |  |
| product component                                  |                        |                     |                     |                      |  |
| replaceable lens                                   |                        | No                  |                     |                      |  |
| labeling field                                     |                        | No                  |                     |                      |  |
| product feature halogen-free                       |                        | Yes                 |                     |                      |  |
| Mechanical Design                                  |                        |                     |                     |                      |  |
| fastening method                                   |                        | other               |                     |                      |  |
| material of cover for switch pushbutton dimmer     |                        | plastic             |                     |                      |  |
| Approvals Certificates                             |                        |                     |                     |                      |  |
| General Product Approval                           | Declaration of formity | Con-                | other               |                      |  |
| <u>Confirmation</u>                                | CE<br>EG-Konf.         |                     | <u>Confirmation</u> | <u>Miscellaneous</u> |  |