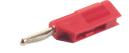

### VSB 20

4mm spring loaded plug with cable gland, stackable (4mm jack), screw terminal max. 2.5mm<sup>2</sup>.