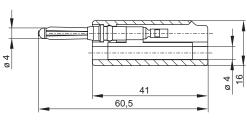

### Drawing

Measurements are shown in millimeters. Multiply by 0.03937 to convert to inches.

\* Please consider derating graph on page 80.