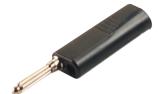

#### BSB 300

4mm multi spring wire plug with parallel adapter for shorting proof connection, nickel plated brass, solder terminal max. 1.5mm<sup>2</sup>.