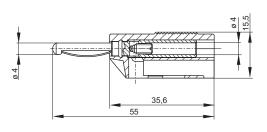

### Drawing

Measurements are shown in millimeters. Multiply by 0.03937 to convert to inches.

\* Please consider derating graph on page 80.