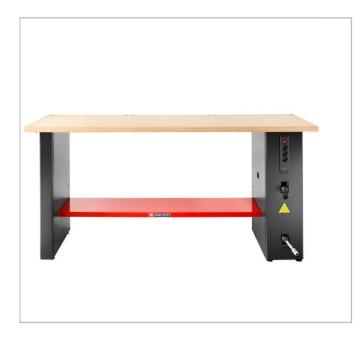

## JLS2- Power leg - High version 1025mm

## **Description:**

- 3-in-1 Power solution : power strip, electrical and compressed air reels in one unit
- 1 power strip with on-off switch: 3 SCHUKO sockets and 2 USB ports. Plug in power tools, drills, chargers, lights, electronics, smartphones and anything else you've got with an easy access.
- 1 professional 14 meters cable reels for power supply. Length 14 + 1 m, cable 3 x 1.5 mm2, quality H05W-F, maximum power wound 1200 W, unwound 1800 W.
- 1 professional 14 meters cable reels for compressed air : length 14 + 1 m, internal diameter 10 mm, polyurethane hose, 3/8 NPT outlet (N.709 Facom).
- Roller guides for smooth cables extension & extraction.
- Open access for rearming .
- Delivered without plug to let you use what you need depending on your country.
- Fitted with 4 jack feet for an adjustment, ensuring perfect stability regardless of the type of floor.
- Heavy duty 1.2mm steel construction. High quality durable powder coating finish.