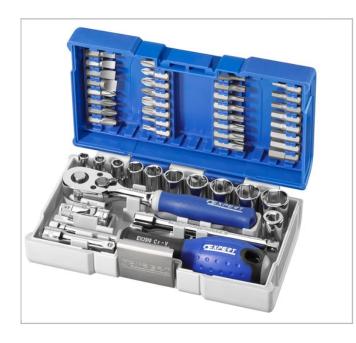

## EXPERT 1/4" MINI SOCKET SET - 48 PCES PEAR RA

## **Description:**

- 1/4" hex sockets: 5.5-6-7-8-9-10-11-12-13-14 mm.
- 1/4" Pozidriv® screwdriver bit sockets: PZ1-PZ2(x2) -PZ3 (x2)
- 1/4" Phillips® screwdriver bit sockets: PH1-PH2 (x2) -PH3 (x2)
- 1/4" hexagonal screwdriver bit sockets: 3-4(x2)-5 (x2 -6 (x2 -7 mm.
- 1/4" Torx® screwdriver bit sockets: T10-T15-T20-T25-T27-T30-T40.
- 1/4" Tamper Torx® screwdriver bit sockets: TT15-TT20-TT25
- 1/4" slotted head screwdriver sockets: 4-5.5-6,5-8 mm.
- 2 1/4" extensions 55-100 mm.
- 1 bimaterial screwdriver handle.
- 1 1/4" universal joint.
- 1 1/4" bit holder.
- Supplied in socket set case also converts into a modular storage system for use in roller cabinets.