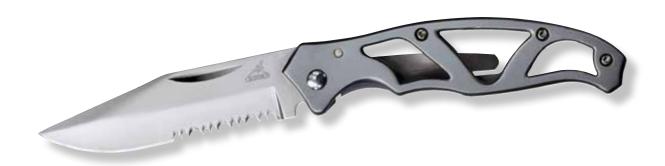

## MINI-PARAFRAME SE KNIFE

The smallest of the eight knives in the Paraframe series, the Mini is based on the same frame-lock design. It's a beautifully simple open frame knife with a serrated locking blade that is lightweight, easy to clean and opens effortlessly. Built with a smooth stainless steel handle and a clip for secure travel, the Paraframe Mini is what a small everyday carry folder should be.

## **KEY FEATURES ATTRIBUTES AND SELLING POINTS**

- Frame lock handle design
- Blade Style: Clip Point
- Blade Material: High Carbon Stainless
- Lightweight open stainless steel handles
- Sturdy Pocket Clip Easy carry
- Lifetime Limited Warranty
- Overall Length: 133 mm Closed Length: 78 mm
- Blade Length: 56 mm
- Weight: 40 gr