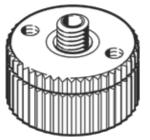

## vacuum filter ESF-4A Part number: 191203

## **Data sheet**

| Feature                                   | Value                                            |
|-------------------------------------------|--------------------------------------------------|
| Assembly position                         | Any                                              |
| Grade of filtration                       | 10 μm                                            |
| Operating pressure                        | -0.95 4 bar                                      |
| Flow rate at vacuum pressure of -0.75 bar | 260 l/min                                        |
| Operating medium                          | Atmospheric air based on ISO 8573-1:2010 [7:-:-] |
| Corrosion resistance classification CRC   | 1 - Low corrosion stress                         |
| Ambient temperature                       | 0 60 °C                                          |
| Product weight                            | 19 g                                             |
| Mounting type                             | with external (male) thread                      |
|                                           | Via vacuum port                                  |
| Pneumatic connection                      | M6                                               |
| Vacuum connection                         | M6                                               |
| Materials note                            | Free of copper and PTFE                          |
|                                           | Conforms to RoHS                                 |
| Material seals                            | NBR                                              |
| Material filter                           | PVF                                              |
| Material housing                          | Aluminium                                        |
|                                           | Nickel-plated brass                              |