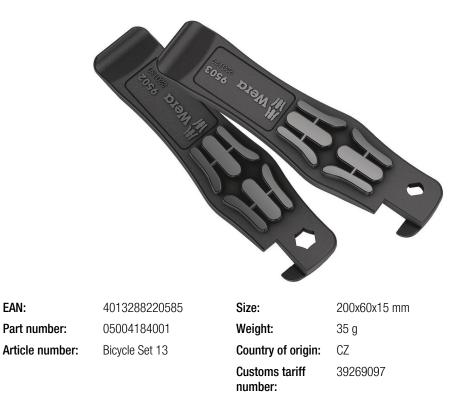

## Bicycle Set 13, 2 pieces

Bicycle Set 13, 2 pieces

Accessories

Set contents:

9502 Tyre jack with bit mounting, 105 mm

1x 105 mm

9503 Tyre jack with valve ejector, 105 mm

1x 105 mm

Web link https://products.wera.de/en/screwdrivers\_accessories\_bicycle\_set\_13.html