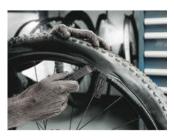

## Accessories

The 9502 tyre lever with bit The 9503 tyre lever

Safely lever the tyres off of the rim

With the glass fibre reinforced plastic tyre levers, the tyres can be safely levered off the rim without damaging the rim. Lift off of the rim with one tyre lever, hook into a spoke and pull off the tyre with the second tyre lever. The two tyre levers can be clicked together and are therefore not lost individually.