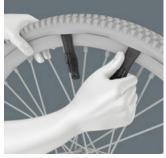

## Accessories

The 9502 tyre lever with bit The 9503 tyre lever

Safely lever the tyres off of the rim

With the glass fibre reinforced plastic tyre levers, the tyres can be safely levered off the rim without damaging the rim. Lift off of the rim with one tyre lever, hook into a spoke and pull off the tyre with the second tyre lever. The two tyre levers can be clicked together and are therefore not lost individually.