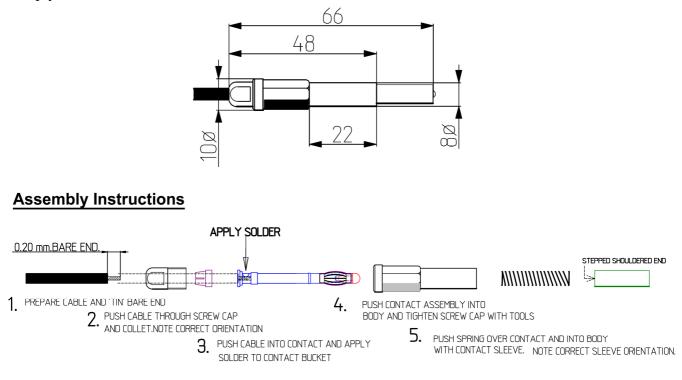

## **4mm Shutter Plug**

StandardRed Black Green Blue Yellow WhiteColours. FeaturesAccepts cable up to 4.5 mmØ.

| IEC 61010 Rating.     |                           |
|-----------------------|---------------------------|
| Measurement Category. | 1000V CAT III/600V CAT IV |
| Current Rating.       | 20 Amp                    |
| Insultion Category.   | Double/Reinforced.        |
| Pollution Degree.     | Two (2)                   |
|                       |                           |