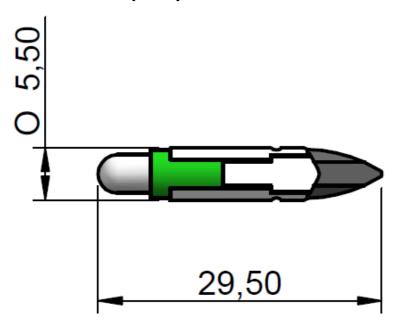

## **Datasheet**

**ENGLISH** 

## **Green Telephone Slide LED Indicator Lamp**

RS Stock number 204-603

## **Dimensions (mm):**



## **Specifications:**

| LED/Multiled     | LED   | Optimum voltage (V)      | 12vdc           | Intensity 2100mcd |
|------------------|-------|--------------------------|-----------------|-------------------|
| Mounting Size    |       | Rectifier                |                 |                   |
| Mounting Finish  |       | AC current               |                 |                   |
| Protection       |       | DC current               | 15mA            |                   |
| Mount Holder     | T5.5  | Voltage Tolerance(%)     | 10%             |                   |
| Chip Qty         | 1     | Optimum temperature (°C) | -30°C+60°C      |                   |
| Indicator colour | Green | Storage temperature (°C) | -30°C+60°C      |                   |
| Wavelength (nm)  | 5