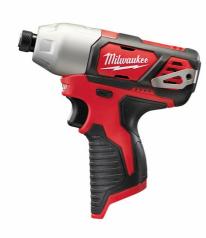

## M12 BID-0 | M12™ sub compact 1/4" Hex impact driver

- High performance sub compact impact driver measures
  165 mm in length making it ideal for working within confined spaces
- REDLINK<sup>™</sup> overload protection electronics in tool and battery pack deliver best in class system durability
- Heavy duty full metal gearbox and gears for superior durability and maximum torque
- 1/4" Hex chuck for quick and easy bit change
- Optimised handle for better control and improved grip
- Individual battery cell monitoring optimises tool run time and ensures long term pack durability
- On board fuel gauge and LED light added user convenience and illumination in low lit working conditions