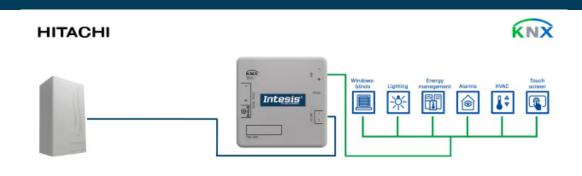

AR99                                         |
| Physical Features                              |                                               |
| Connectors / Input / Output                    | KNX port                                      |
| LED Indicators                                 | 1 x Operational status                        |
| DIP & Rotary Switches                          | N/A                                           |
| Certifications and Standards                   |                                               |
| ETIM Classification                            | EC001604                                      |
| WEEE Category                                  | IT and telecommunications equipment           |



### Hitachi Air to Water to KNX Interface

### Use Case



Integration example.