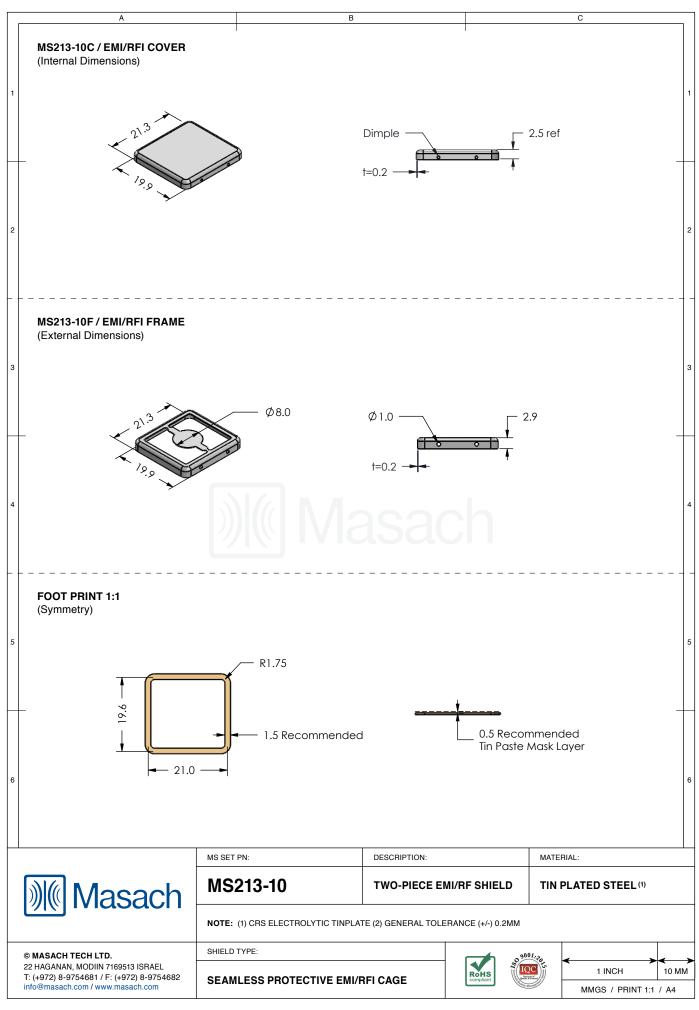

MS213-10CP-NS

MS213-10F-NS

MS213-10S

MS213-10S-NS

4

\* TIN-PLATED STEEL: CRS ELECTROLYTIC TINPLATE

MS213-10P-NS

\*\* NICKEL SILVER: UNS C77000 / UNS C73500

**Masach** 

| MS PN: | DESCRIPTION: | MATERIAL: |  |
|--------|--------------|-----------|--|
|        |              |           |  |

TWO-PIECE SHIELD COVER PERFORATED

TWO-PIECE SHIELD FRAME

**ONE-PIECE SHIELD** 

**ONE-PIECE SHIELD** 

© MASACH TECH LTD. 22 HAGANAN, MODIIN 7169513 ISRAEL T: (+972) 8-9754681 / F: (+972) 8-9754682 info@masach.com / www.masach.com SHIELD TYPE:

SEAMLESS PROTECTIVE EMI/RFI CAGE

NICKEL SILVER\*\*

NICKEL SILVER\*\*

TIN STEEL\*