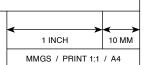

**Masach** 

| MS PN: | DESCRIPTION: | MATERIAL: |  |
|--------|--------------|-----------|--|
|        |              |           |  |

TWO-PIECE SHIELD COVER PERFORATED

TWO-PIECE SHIELD FRAME

**ONE-PIECE SHIELD** 

**ONE-PIECE SHIELD** 

© MASACH TECH LTD. 22 HAGANAN, MODIIN 7169513 ISRAEL T: (+972) 8-9754681 / F: (+972) 8-9754682 info@masach.com / www.masach.com SHIELD TYPE:

SEAMLESS PROTECTIVE EMI/RFI CAGE

NICKEL SILVER\*\*

NICKEL SILVER\*\*

TIN STEEL\*