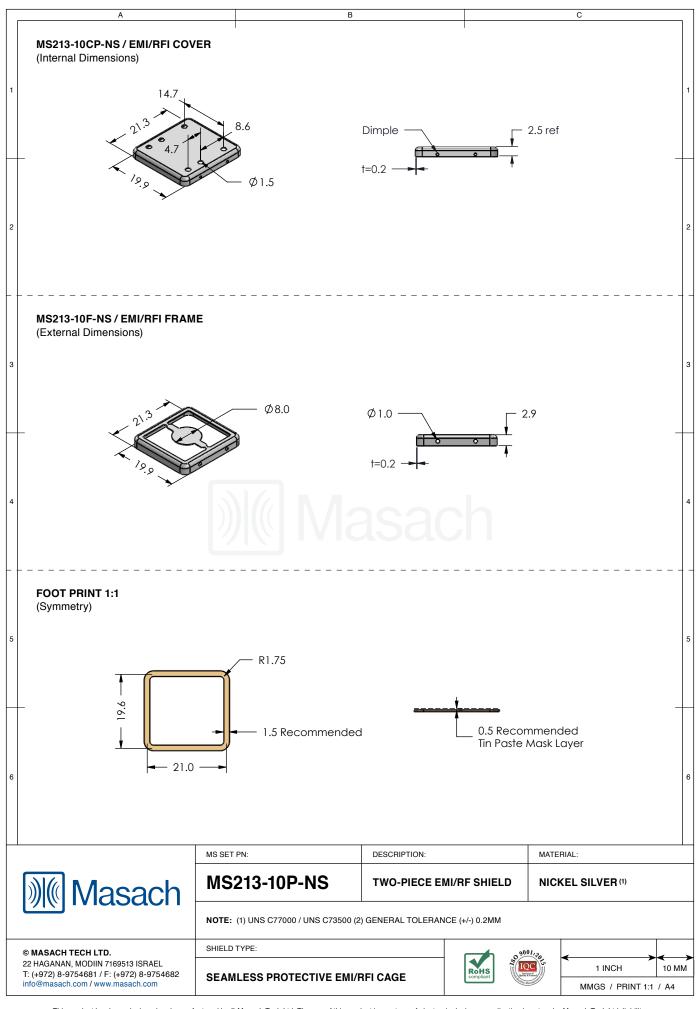

MS213-10CP-NS

MS213-10F-NS

MS213-10S

MS213-10S-NS

4

\* TIN-PLATED STEEL: CRS ELECTROLYTIC TINPLATE

MS213-10P-NS

\*\* NICKEL SILVER: UNS C77000 / UNS C73500

**Masach** 

| MS PN: | DESCRIPTION: | MATERIAL: |  |
|--------|--------------|-----------|--|
|        |              |           |  |

TWO-PIECE SHIELD COVER PERFORATED

TWO-PIECE SHIELD FRAME

**ONE-PIECE SHIELD** 

**ONE-PIECE SHIELD** 

© MASACH TECH LTD. 22 HAGANAN, MODIIN 7169513 ISRAEL T: (+972) 8-9754681 / F: (+972) 8-9754682 info@masach.com / www.masach.com SHIELD TYPE:

SEAMLESS PROTECTIVE EMI/RFI CAGE





NICKEL SILVER\*\*

NICKEL SILVER\*\*

TIN STEEL\*