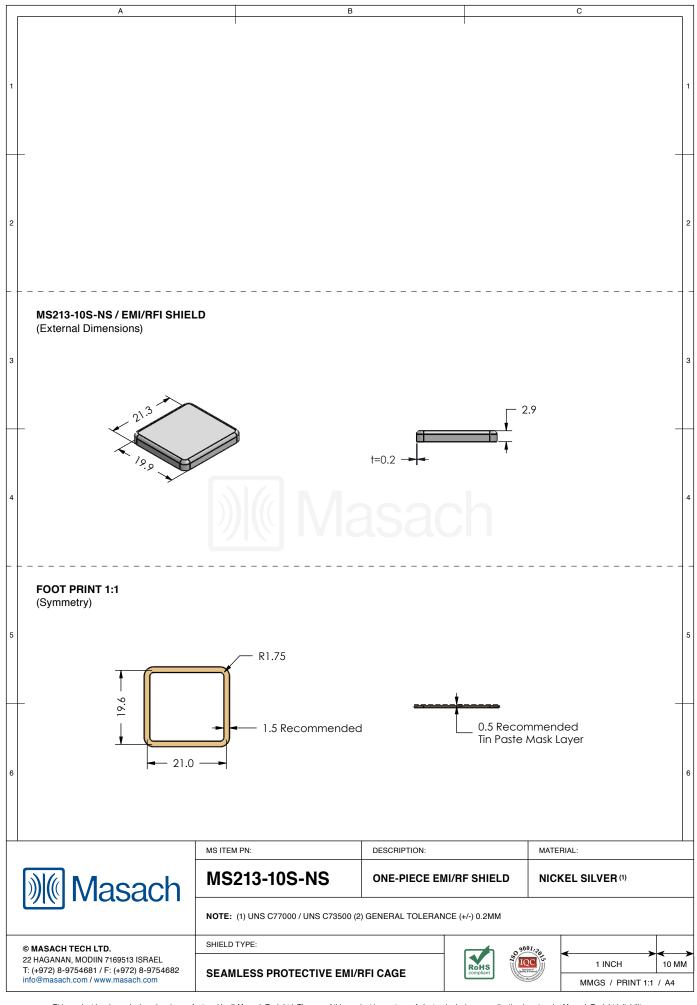

MS213-10CP-NS

MS213-10F-NS

MS213-10S

MS213-10S-NS

4

\* TIN-PLATED STEEL: CRS ELECTROLYTIC TINPLATE

MS213-10P-NS

\*\* NICKEL SILVER: UNS C77000 / UNS C73500

**Masach** 

| MS PN: | DESCRIPTION: | MATERIAL: |  |
|--------|--------------|-----------|--|
|        |              |           |  |

TWO-PIECE SHIELD COVER PERFORATED

TWO-PIECE SHIELD FRAME

**ONE-PIECE SHIELD** 

**ONE-PIECE SHIELD** 

© MASACH TECH LTD. 22 HAGANAN, MODIIN 7169513 ISRAEL T: (+972) 8-9754681 / F: (+972) 8-9754682 info@masach.com / www.masach.com SHIELD TYPE:

SEAMLESS PROTECTIVE EMI/RFI CAGE





NICKEL SILVER\*\*

NICKEL SILVER\*\*

TIN STEEL\*