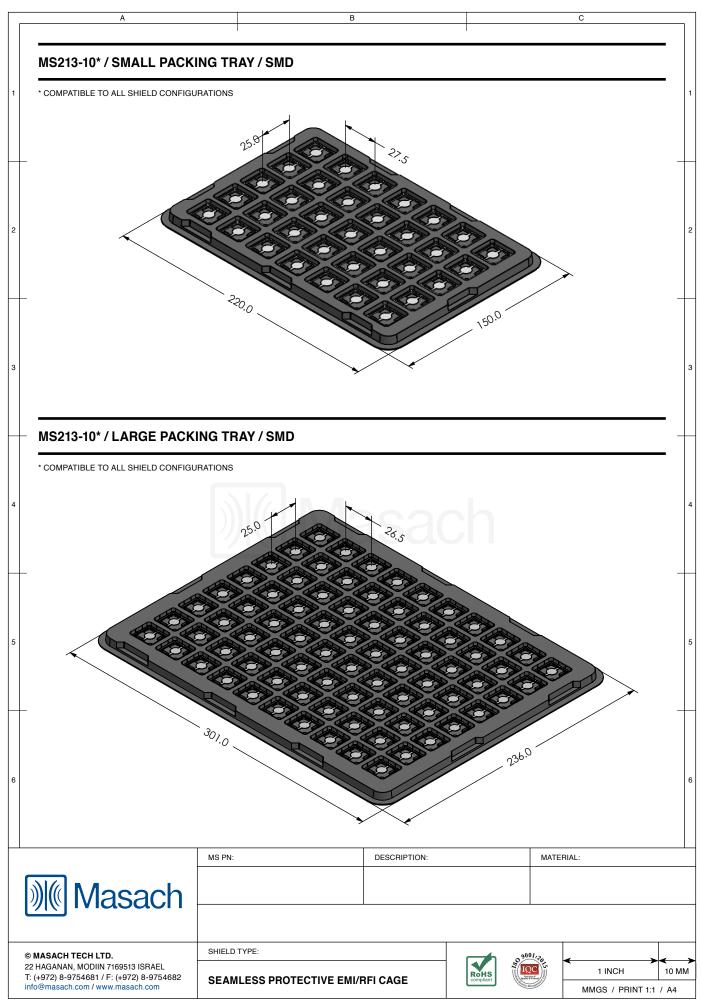

MS213-10CP-NS

MS213-10F-NS

MS213-10S

MS213-10S-NS

4

\* TIN-PLATED STEEL: CRS ELECTROLYTIC TINPLATE

MS213-10P-NS

\*\* NICKEL SILVER: UNS C77000 / UNS C73500

**Masach** 

| MS PN: | DESCRIPTION: | MATERIAL: |  |
|--------|--------------|-----------|--|
|        |              |           |  |

TWO-PIECE SHIELD COVER PERFORATED

TWO-PIECE SHIELD FRAME

**ONE-PIECE SHIELD** 

**ONE-PIECE SHIELD** 

© MASACH TECH LTD. 22 HAGANAN, MODIIN 7169513 ISRAEL T: (+972) 8-9754681 / F: (+972) 8-9754682 info@masach.com / www.masach.com SHIELD TYPE:

SEAMLESS PROTECTIVE EMI/RFI CAGE





NICKEL SILVER\*\*

NICKEL SILVER\*\*

TIN STEEL\*