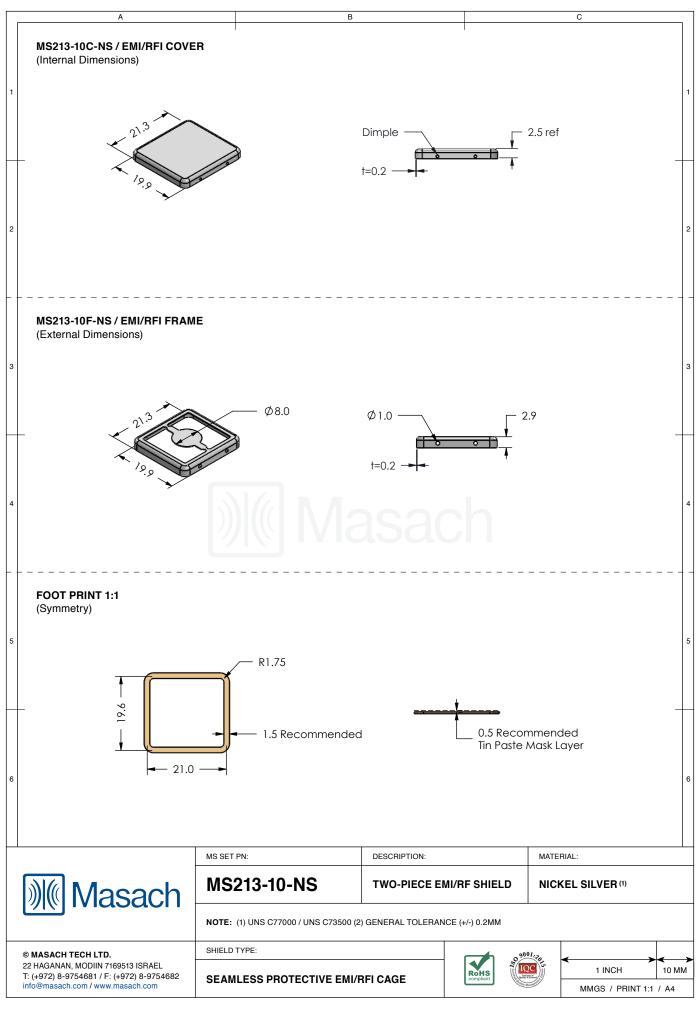

**Masach** 

| MS PN: | DESCRIPTION: | MATERIAL: |  |
|--------|--------------|-----------|--|
|        |              |           |  |

TWO-PIECE SHIELD COVER PERFORATED

TWO-PIECE SHIELD FRAME

**ONE-PIECE SHIELD** 

**ONE-PIECE SHIELD** 

© MASACH TECH LTD. 22 HAGANAN, MODIIN 7169513 ISRAEL T: (+972) 8-9754681 / F: (+972) 8-9754682 info@masach.com / www.masach.com SHIELD TYPE:

SEAMLESS PROTECTIVE EMI/RFI CAGE

NICKEL SILVER\*\*

NICKEL SILVER\*\*

TIN STEEL\*