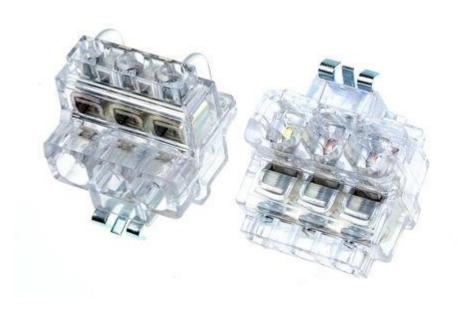

## Professionally approved products. Datasheet

| Stock no. | No of ways | Connecting<br>Capacity | Nominal<br>Voltage | Maximum<br>Operating | Insulation<br>Specification        | Self<br>Extinguishing | Dimensions<br>mm | Weight<br>g |
|-----------|------------|------------------------|--------------------|----------------------|------------------------------------|-----------------------|------------------|-------------|
|           |            | sqmm                   | ٧                  | Temperature °C       |                                    | Specification         |                  |             |
| 388-2833  | 12         | (10 way) 6             | 450                | 85                   | IP20                               | V-0 (UL94)            | 104.5x50xh42     | 125         |
| 315-4920  | 6          | (4 way) 16             | 450                | 85                   | IP21                               | V-0 (UL94)            | 83x49xh52        | 140         |
| 388-2811  | 6          | (6 way) 1÷6            | 450                | 85                   | IP22                               | V-0 (UL94)            | 23x53xh34        | 31          |
| 315-4807  | 3          | (3 way) 1÷6            | 450                | 85                   | IP23                               | V-0 (UL94)            | 23x40xh36.5      | 18.5        |
| 388-2827  | 8          | (6 way) 6              | 450                | 85                   | IP24                               | V-0 (UL94)            | 35.5x57xh42      | 56          |
| 315-4841  | 3          | 16                     | 450                | 85                   | IP25                               | V-0 (UL94)            | 38x50xh44        | 55.5        |
| 315-4908  | 3          | 35                     | 450                | 85                   | IP26                               | V-0 (UL94)            | 53x54xh56        | 114         |
| 315-4835  | 5          | (5 way) 1÷6            | 450                | 85                   | IP27                               | V-0 (UL94)            | 35x40xh36.5      | 26.5        |
| 315-4863  | 5          | 16                     | 450                | 85                   | IP28                               | V-0 (UL94)            | 61x50xh44        | 68          |
|           |            |                        |                    |                      | D= Version with clamp for DIN rail |                       |                  |             |