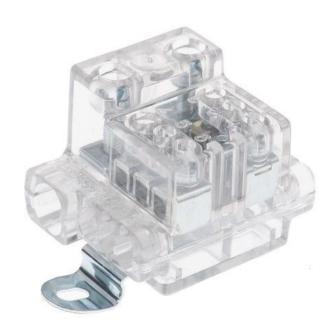

## Professionally approved products. Datasheet

| Stock no. | No of ways | Connecting<br>Capacity | Nominal<br>Voltage | Maximum<br>Operating | Insulation<br>Specification        | Self<br>Extinguishing | Dimensions<br>mm | Weight<br>g |
|-----------|------------|------------------------|--------------------|----------------------|------------------------------------|-----------------------|------------------|-------------|
|           |            | sqmm                   | ٧                  | Temperature °C       |                                    | Specification         |                  |             |
| 388-2833  | 12         | (10 way) 6             | 450                | 85                   | IP20                               | V-0 (UL94)            | 104.5x50xh42     | 125         |
| 315-4920  | 6          | (4 way) 16             | 450                | 85                   | IP21                               | V-0 (UL94)            | 83x49xh52        | 140         |
| 388-2811  | 6          | (6 way) 1÷6            | 450                | 85                   | IP22                               | V-0 (UL94)            | 23x53xh34        | 31          |
| 315-4807  | 3          | (3 way) 1÷6            | 450                | 85                   | IP23                               | V-0 (UL94)            | 23x40xh36.5      | 18.5        |
| 388-2827  | 8          | (6 way) 6              | 450                | 85                   | IP24                               | V-0 (UL94)            | 35.5x57xh42      | 56          |
| 315-4841  | 3          | 16                     | 450                | 85                   | IP25                               | V-0 (UL94)            | 38x50xh44        | 55.5        |
| 315-4908  | 3          | 35                     | 450                | 85                   | IP26                               | V-0 (UL94)            | 53x54xh56        | 114         |
| 315-4835  | 5          | (5 way) 1÷6            | 450                | 85                   | IP27                               | V-0 (UL94)            | 35x40xh36.5      | 26.5        |
| 315-4863  | 5          | 16                     | 450                | 85                   | IP28                               | V-0 (UL94)            | 61x50xh44        | 68          |
|           |            |                        |                    |                      | D= Version with clamp for DIN rail |                       |                  |             |