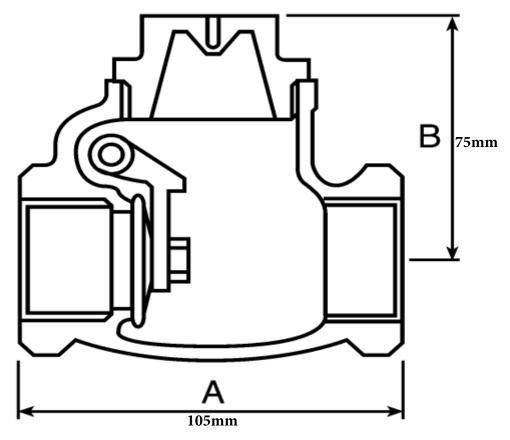

## **Specifications**

Not what you're looking for? Select the attributes you require, then click the button below

| Туре                     | Single        |
|--------------------------|---------------|
| Connection               | 1-1/2 in BSPT |
| Body Material            | Bronze        |
| Maximum Working Pressure | 20 bar        |
| Thread Size              | 1-1/2in       |
| Thread Standard          | BSPT          |