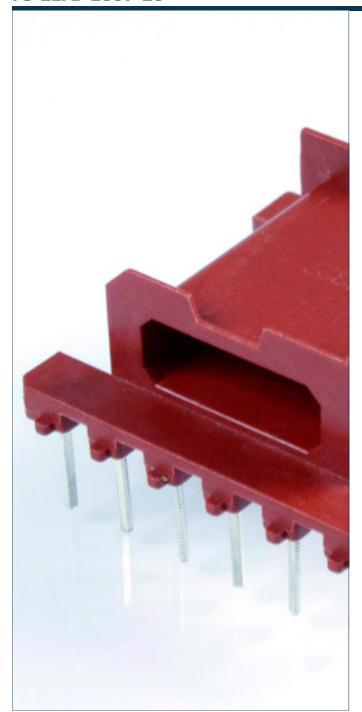

# Bobbin **FS-2EFD-2007-20**

| Туре         | FS-2EFD-2007-20 | Type                                                                                                                                                                                                                                                                                                                                                                                                                                                                                                                                                                                                                                                                                                                                                                                                                                                                                                                                                                                                                                                                                                                                                                                                                                                                                                                                                                                                                                                                                                                                                                                                                                                                                                                                                                                                                                                                                                                                                                                                                                                                                                                          | FS-2EFD-2007-20 |
|--------------|-----------------|-------------------------------------------------------------------------------------------------------------------------------------------------------------------------------------------------------------------------------------------------------------------------------------------------------------------------------------------------------------------------------------------------------------------------------------------------------------------------------------------------------------------------------------------------------------------------------------------------------------------------------------------------------------------------------------------------------------------------------------------------------------------------------------------------------------------------------------------------------------------------------------------------------------------------------------------------------------------------------------------------------------------------------------------------------------------------------------------------------------------------------------------------------------------------------------------------------------------------------------------------------------------------------------------------------------------------------------------------------------------------------------------------------------------------------------------------------------------------------------------------------------------------------------------------------------------------------------------------------------------------------------------------------------------------------------------------------------------------------------------------------------------------------------------------------------------------------------------------------------------------------------------------------------------------------------------------------------------------------------------------------------------------------------------------------------------------------------------------------------------------------|-----------------|
| General data |                 | Terminal and mounting                                                                                                                                                                                                                                                                                                                                                                                                                                                                                                                                                                                                                                                                                                                                                                                                                                                                                                                                                                                                                                                                                                                                                                                                                                                                                                                                                                                                                                                                                                                                                                                                                                                                                                                                                                                                                                                                                                                                                                                                                                                                                                         |                 |
|              | PM9630          | ~                                                                                                                                                                                                                                                                                                                                                                                                                                                                                                                                                                                                                                                                                                                                                                                                                                                                                                                                                                                                                                                                                                                                                                                                                                                                                                                                                                                                                                                                                                                                                                                                                                                                                                                                                                                                                                                                                                                                                                                                                                                                                                                             | Yes             |
| or core      | EFD20/10/7      | Measures and weights                                                                                                                                                                                                                                                                                                                                                                                                                                                                                                                                                                                                                                                                                                                                                                                                                                                                                                                                                                                                                                                                                                                                                                                                                                                                                                                                                                                                                                                                                                                                                                                                                                                                                                                                                                                                                                                                                                                                                                                                                                                                                                          |                 |
| Environment  |                 | ्रा प्राणीय प्                                                                                                                                                                                                                                                                                                                                                                                                                                                                                                                                                                                                                                                                                                                                                                                                                                                                                                                                                                                                                                                                                                                                                                                                                                                                                                                                                                                                                                                                                                                                                                                                                                                                                                                                                                                                                                                                                                                                                                                                                | horizontal      |
|              | В               | Winding width                                                                                                                                                                                                                                                                                                                                                                                                                                                                                                                                                                                                                                                                                                                                                                                                                                                                                                                                                                                                                                                                                                                                                                                                                                                                                                                                                                                                                                                                                                                                                                                                                                                                                                                                                                                                                                                                                                                                                                                                                                                                                                                 | 13.4 mm         |
| Notes        |                 | winding hight                                                                                                                                                                                                                                                                                                                                                                                                                                                                                                                                                                                                                                                                                                                                                                                                                                                                                                                                                                                                                                                                                                                                                                                                                                                                                                                                                                                                                                                                                                                                                                                                                                                                                                                                                                                                                                                                                                                                                                                                                                                                                                                 | 2.1 mm          |
|              | ISO 2768-m      | Mechanical | 0,6             |
|              |                 |                                                                                                                                                                                                                                                                                                                                                                                                                                                                                                                                                                                                                                                                                                                                                                                                                                                                                                                                                                                                                                                                                                                                                                                                                                                                                                                                                                                                                                                                                                                                                                                                                                                                                                                                                                                                                                                                                                                                                                                                                                                                                                                               | 3,5             |
|              |                 |                                                                                                                                                                                                                                                                                                                                                                                                                                                                                                                                                                                                                                                                                                                                                                                                                                                                                                                                                                                                                                                                                                                                                                                                                                                                                                                                                                                                                                                                                                                                                                                                                                                                                                                                                                                                                                                                                                                                                                                                                                                                                                                               | 17,5            |
|              |                 |                                                                                                                                                                                                                                                                                                                                                                                                                                                                                                                                                                                                                                                                                                                                                                                                                                                                                                                                                                                                                                                                                                                                                                                                                                                                                                                                                                                                                                                                                                                                                                                                                                                                                                                                                                                                                                                                                                                                                                                                                                                                                                                               | 5               |
|              |                 | 21                                                                                                                                                                                                                                                                                                                                                                                                                                                                                                                                                                                                                                                                                                                                                                                                                                                                                                                                                                                                                                                                                                                                                                                                                                                                                                                                                                                                                                                                                                                                                                                                                                                                                                                                                                                                                                                                                                                                                                                                                                                                                                                            | 8               |