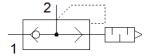

## quick exhaust valve SEU-3/8-NPT Part number: 9800

Part number: 9800

With built-in silencer.

The exhaust noise level is measured at 6 bar to atmosphere at 1 m distance.