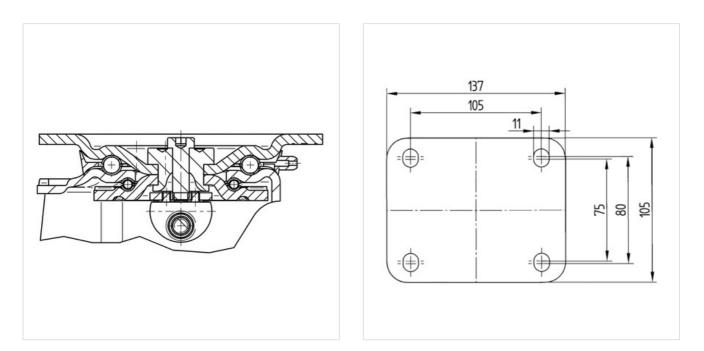

#### **Technical Data**

| Wheel diameter         | 160 mm         |
|------------------------|----------------|
| Width of Tread         | 50 mm          |
| Size of Plate          | 137 x 105 mm   |
| Plate hole centres     | 105 x 80/75 mm |
| Plate hole             | 11 mm          |
| Offset                 | 55 mm          |
| Swivel Interference    | 270 mm         |
| Overall height         | 200 mm         |
| Temperature            | - 20 / + 60 °C |
| Standard               | EN 12532       |
| Weight                 | 4.74 kg        |
| Swivel Radius          | 135 mm         |
| Hardness of tread      | Shore A 92     |
| Load capacity          | 800 kg         |
| Load capacity (static) | 1600 kg        |
|                        |                |