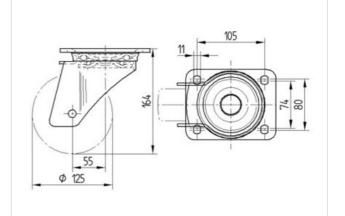

#### **Technical Data**

| Wheel diameter         | 160 mm         |
|------------------------|----------------|
| Width of Tread         | 50 mm          |
| Size of Plate          | 137 x 105 mm   |
| Plate hole centres     | 105 x 80/75 mm |
| Plate hole             | 11 mm          |
| Offset                 | 55 mm          |
| Swivel Interference    | 270 mm         |
| Overall height         | 200 mm         |
| Temperature            | - 20 / + 60 °C |
| Standard               | EN 12532       |
| Weight                 | 4.74 kg        |
| Swivel Radius          | 135 mm         |
| Hardness of tread      | Shore A 92     |
| Load capacity          | 800 kg         |
| Load capacity (static) | 1600 kg        |
|                        |                |