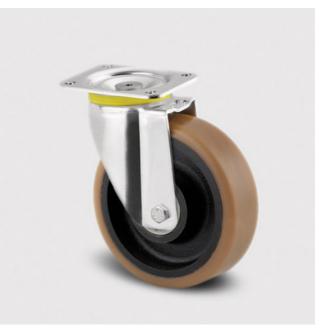

### 468SFTP160P63

EAN 4031582416893

Swivel castor with automatic directional stability 180°, housing made of very heavy pressed steel, reinforced, bright zinc plated, blue passivated, sealed swivel double ball bearing, reinforced and heattreated ball covers, riveted king pin, dust ring with integrated grease nipple, wheel axle with nut, plate fitting.

Wheel centre made of cast iron, Tread: Polyurethane, casted, precision ball bearing